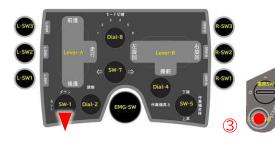

#### 2. タイマのOn/Off

④カットSW:アップに入れ直し、 2秒経過でモード突入 3回点滅 繰返し

⑤スタートSW押しながらL-SW2押す

Offだった場合 タイマOn

→ 本機ランプ(赤・黄・白)点滅3回 1Hz

Onだった場合 タイマOff

→ 本機ランプ(赤・黄・白)点灯

⑥終了 本機キーSW:Off