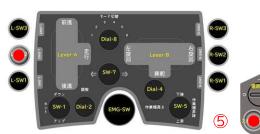

### 1. 設定モードで起動

①上昇SW押しながらキーSW:On 本機ランプチェック(全点灯)

②本機ランプ全点灯したら、上昇SW放す(3秒以内) 赤・白・黄と順次点灯=設定モードとなる (順次点灯しないと通常モード)

### ※この間で、いずれかの初期設定を実行

初期設定不要(間違って設定モードを起動)の場合、終了に移行

### 1. 動作選択モードへ移行

- ①設定モードで起動
- ②カットSW:ダウンにて、スタートSW:On ブザー音(プップッ)が繰返し鳴るが押し続ける

8秒程で、ブザーが鳴らなくなるので、 鳴らなくなった事を確認し、スタートSW:Off

③カットSW:アップにて、スタートSW:On 長押し → 本機ランプ(赤・黄・白)点滅2回

#### 2. タイマのOn/Off

④カットSW:アップに入れ直し、 2秒経過でモード突入 3回点滅 繰返し

⑤スタートSW押しながらL-SW2押す

Offだった場合 タイマOn

→ 本機ランプ(赤・黄・白)点滅3回 1Hz

Onだった場合 タイマOff

→ 本機ランプ(赤・黄・白)点灯

⑥終了 本機キーSW:Off