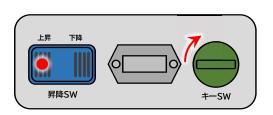

### 1. 設定モードで起動

①上昇SW押しながらキーSW:On 本機ランプチェック(全点灯)

②本機ランプ全点灯したら、上昇SW放す(3秒以内) 赤・白・黄と順次点灯=設定モードとなる (順次点灯しないと通常モード)