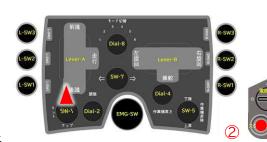

### 1. 動作選択モードへ移行

- ①設定モードで起動
- ②カットSW:ダウンにて、スタートSW:On ブザー音(プップッ)が繰返し鳴るが押し続ける

8秒程で、ブザーが鳴らなくなるので、 鳴らなくなった事を確認し、スタートSW:Off

③カットSW:アップにて、スタートSW:On 長押し → 本機ランプ(赤・黄・白)点滅2回