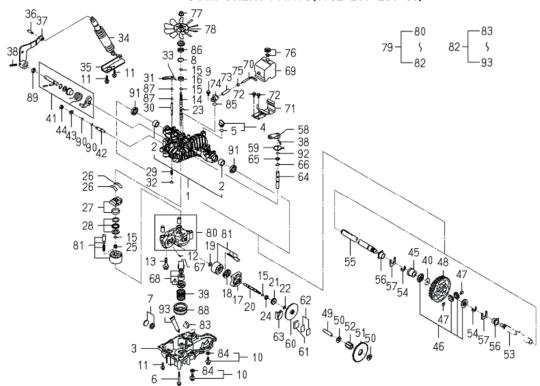

| 見出番号  | 部品番号      | 部品                   | 名 称                        | 台   | 当 個 数<br>Q'ty | ζ |    | 適応機種        | 型寸          | 備考              |
|-------|-----------|----------------------|----------------------------|-----|---------------|---|----|-------------|-------------|-----------------|
|       |           |                      |                            |     | Q ty          |   | 換性 |             |             |                 |
| KeyNo | Parts No  | Parts                | Name                       | ALL |               |   |    | Application | Description | Remarks         |
| 1     | E571R1972 | CYLINDER BLOCK ASSY  | シリンダーフ「ロツクASSY             | 1   |               |   |    |             |             | 6211-210-024-60 |
| 2     | E571R0712 | BOLT                 | ホ゛ルト                       | 6   |               |   |    |             |             | 6209-000-004-10 |
| 3     | E571R0734 | CUP SEALING 28       | カツフ <sup>°</sup> :シーリンク゛28 | 1   |               |   |    |             |             | 6209-610-001-10 |
| 4     | E571R0737 | CUP SEALING 36       | カツプ:シーリンク゛36               | 3   |               |   |    |             |             | 6209-610-009-00 |
| 5     | E571R0733 | PLUG PT1 8           | プラク゛:PT1 8                 | 2   |               |   |    |             |             | 6209-605-007-10 |
| 6     | E571R1998 | PIN_IDLE GEAR        | ピン                         | 1   |               |   |    |             |             | 6212-531-014-00 |
| 7     | E571R0736 | CUP SEALING 12       | カツフ <sup>°</sup> :シーリンク゛12 | 1   |               |   |    |             |             | 6209-610-008-00 |
| 8     | E571R0753 | SEAL BEARING CAP     | シール:ベアリングキヤツフ              | 4   |               |   |    |             |             | 6211-258-001-00 |
| 9     | E571R0754 | SEAL BEARING CAP 7   | シール:ベアリングキヤツフ              | 2   |               |   |    |             |             | 6211-258-002-00 |
| 10    | E571R1981 | METAL,CRANK          | クランクメタル                    | 1   |               |   |    |             |             | 6211-510-002-00 |
| 11    | E571R0768 | BEARING CRANK UPPER  | ヘ゛アリンク゛ クランク アツ            | 3   |               |   |    |             |             | 6211-511-003-00 |
| 12    | E571R0769 | BEARING CRANK LOWER  | ヘ゛アリンク゛ クランク ロワ            | 3   |               |   |    |             |             | 6211-511-004-00 |
| 13    | E571R0772 | BEARING THRUST CRAN  | スラスト ヘ・アリンク SET            | 2   |               |   |    |             |             | 6211-599-001-10 |
| 14    | E571R0738 | SEAL OIL             | オイルシール                     | 1   |               |   |    |             |             | 6209-625-001-00 |
| 15    | E571R0745 | PIN TUBE             | ピン:チユーフ <i>゙</i>           | 2   |               |   |    |             |             | 6209-749-001-20 |
| 16    | E571R0821 | PIN STRAIGHT         | ピン:ストレート                   | 2   |               |   |    |             |             | 6213-129-006-00 |
| 17    | E571R2005 | PIN_STRAIGHT         | ピン                         | 2   |               |   |    |             |             | 6213-129-005-00 |
| 18    | E571R1035 | STUD M8X40           | スタツト゛7T−M8X40              | 1   |               |   |    |             |             | 6904-110-840-00 |
| 19    | E571R1033 | STUD                 | スタツト゛7T-M8X18              | 1   |               |   |    |             |             | 6904-110-818-00 |
| 20    | E571R1026 | DOWEL                | <b>タ</b> ゙ウェル              | 2   |               |   |    |             |             | 6294-453-002-00 |
| 21    | E571R1039 | NIPPLE               | ニツフ゜ル                      | 1   |               |   |    |             |             | 6909-902-299-00 |
| 22    | E571R2019 | PIPE.WATER DRAIN     | パイプ゜                       | 1   |               |   |    |             |             | 6213-721-001-00 |
| 23    | E571R1973 | COVER.INJ PUMP       | カバー                        | 1   |               |   |    |             |             | 6211-291-001-10 |
| 24    | E571R0756 | GASKET COVER         | カ゛スケツト:カハ゛ー                | 1   |               |   |    |             |             | 6211-292-001-20 |
| 25    | E571R1384 | FLANGEBOLT           | フランシ゛ホ゛ルト                  | 4   |               |   |    |             |             | V230-360-601-20 |
| 26    | E571R2056 | PIN,STARTING SPRING  | ピン                         | 1   |               |   |    |             |             | 6215-549-001-10 |
| 27    | E571R1967 | BOLT.ADJUST          | ホ゛ルト                       | 1   |               |   |    |             |             | 6209-788-001-00 |
| 28    | E571R1407 | NUT M6               | ナツト.ナミ.2 M 6               | 1   |               |   |    |             |             | V301-260-006-00 |
| 29    | E571R1984 | LEVEL_GAGE           | レヘ゛ルケ゛ーシ゛                  | 1   |               |   |    |             |             | 6211-760-026-40 |
| 30    | E571R1985 | GUIDE_LEVELGAGE COMP | <b>カ</b> ゙イド               | 1   |               |   |    |             |             | 6211-766-012-10 |
|       |           |                      |                            |     |               |   |    |             |             |                 |
|       |           |                      |                            |     |               |   |    |             |             |                 |
|       |           |                      |                            |     |               |   |    |             |             |                 |
|       |           |                      |                            |     |               |   |    |             |             |                 |
|       |           |                      | 11                         |     |               |   |    |             |             |                 |