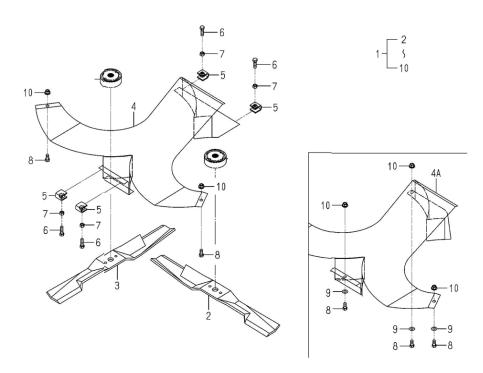

|                 |     |         |   |     |             |             |                 |
|       |           |                   |                 |     |         |   |     |             |             |                 |
|       |           |                   |                 |     |         |   |     |             |             |                 |
|       |           |                   |                 |     |         |   |     |             |             |                 |
|       |           |                   |                 |     |         |   |     |             |             |                 |
|       | 107       |                   |                 |     |         |   |     |             |             |                 |

FIG.314

### マルチング MULCHING(OPTION)



| 見出番号  | 部品番号      | 部品              | 名 称             | 台   | 当 個 数<br>Q'ty | Ţ | 互換  | 適応機種        | 型寸          | 備考              |
|-------|-----------|-----------------|-----------------|-----|---------------|---|-----|-------------|-------------|-----------------|
|       |           |                 |                 |     |               |   | 性   |             |             |                 |
| KeyNo | Parts No  | Parts           | Name            | ALL |               |   | R/P | Application | Descriptior | Remarks         |
| 1     | E571R2244 |                 | マルチンク゛KIT       | 1   |               |   |     |             |             | 8670-701-200-10 |
| 2     | E571R2242 |                 | ブレート (60X536/Y) | 1   |               |   |     |             |             |