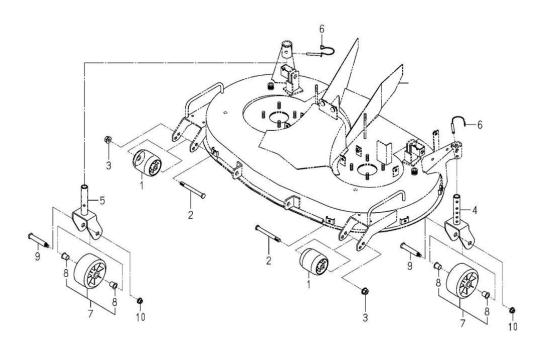

|    |                 |  |
|       |           |                    |              |     |         |  |     |             |    |                 |  |
|       |           |                    |              |     |         |  |     |             |    |                 |  |
|       |           |                    |              |     |         |  |     |             |    |                 |  |
|       |           |                    |              |     |         |  |     |             |    |                 |  |
|       |           |                    | 100          |     |         |  |     |             |    |                 |  |
|       | 100       |                    |              |     |         |  |     |             |    |                 |  |

### ホイール WHEEL(GAUGE)SYSTEM



| 見出番号  | 部品番号      | 部品