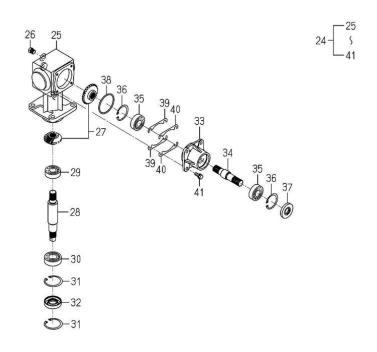

|             |             | V600-110  | -620-50 |
|       |           |                     |                     |     |         |  |     |             |             |           |         |
|       |           |                     |                     |     |         |  |     |             |             |           |         |
|       |           |                     |                     |     |         |  |     |             |             |           |         |
|       |           |                     |                     |     |         |  |     |             |             |           |         |
|       |           |                     | 106                 |     |         |  |     |             |             |           |         |

FIG.313 ケース
CASE(BEVEL)ASSY(REPAIR)(2/2)



| 見出番号  | 部品番号      | 部品                | 名称              | 台:  | 台 当 個 数 |   |     | 適応機種        | 型寸          | 備考              |
|-------|-----------|-------------------|-----------------|-----|---------|---|-----|-------------|-------------|-----------------|
|       |           |                   |                 |     | Q'ty    | _ | 換   |             |             |                 |
| IZ NI | D . N     | Б                 | NI.             |     |         |   | 性   | A 1' 1'     |             | D 1             |
| KeyNo |           |                   | s Name          | ALL |         |   | R/P | Application | Description |                 |
| 31    | E571R1510 | RING,SNAP/52 C    | スナツプリンク・アナ 52   | 2   |         |   |     |             |             | V705-140-052-00 |
| 32