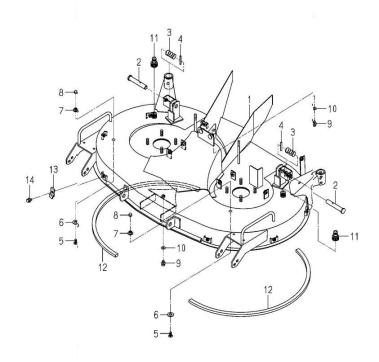

|       |           |             |                |     |               |   |     |             |             |                 |
| 97                                                                                                                                                                                                                                                                                                                                       |       |           |             |                |     |               |   |     |             |             |                 |

### デッキ DECK(MOWER)SYSTEM



| 見出番号  | 部品番号      | 部品                   | 名 称                                     | 台:  | 当 個 数 | Þ | 互   | 適応機種        | 型寸          | 備考              |  |
|-------|-----------|----------------------|-----------------------------------------|-----|-------|---|-----|-------------|-------------|-----------------|--|
|       |           |                      |                                         |     | Q'ty  |   | 換   |             |             |                 |  |
|       |           |                      |                                         |     |       |   | 性   |             |             |                 |  |
| KeyNo | Parts No  |                      | Name                                    | ALL |       |   | R/P | Application | Descriptior |                 |