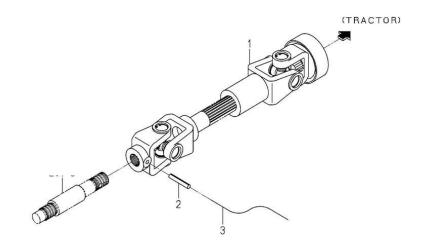

|
|       |           |                |       |     |               |    |             |             |                 |
|       |           |                |       |     |               |    |             |             |                 |
|       |           |                |       |     |               |    |             |             |                 |
|       |           |                |       |     |               |    |             |             |                 |
|       |           |                |       |     |               |    |             |             |                 |
|       | l .       | <u> </u>       | 01    |     |               |    |             | <u> </u>    |                 |

# モア編 (MOWER)

# FIG.301 ジョイント(ユニバーサル)システム JOINT(UNIVERSAL)SYSTEM



| 見出番号  | 部品番号      | 部品                  | 名 称         | 台:  | 当 個 数 | Ţ |    | 適応機種        | 型寸          | 備考              |
|-------|-----------|---------------------|-------------|-----|-------|---|----|-------------|-------------|-----------------|
|       |           |                     |             |     | Q'ty  |   | 換性 |             |             |                 |
| KeyNo | Parts No  | Parts               | Name        | ALL |       |   |    | Application | Description | Remarks         |
| 1     | E571R2210 | JOINT/UNIVERSAL SET |             | 1   |       |   |    |             |             | 8670-101-210-00 |
| 2     | E571R2317 |                     | スプリングビン(W)  | 1   |       |   |    |             |             | V580-140-604-00 |
| 3     | E571R1250 | WIRE