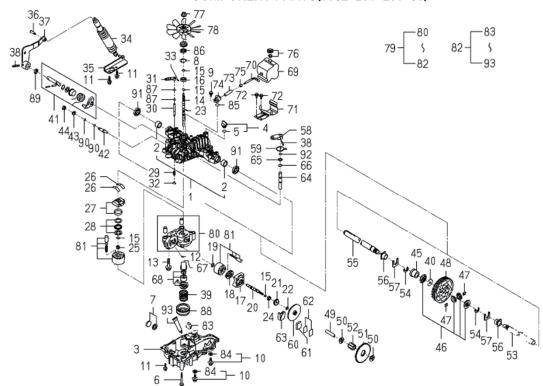

| 見出番号  | 部品番号      | 部品                   | 名 称                        | 台   | 当 個 数<br>Q'ty | ζ |    | 適応機種        | 型寸          | 備考              |
|-------|-----------|----------------------|----------------------------|-----|---------------|---|----|-------------|-------------|-----------------|
|       |           |                      |                            |     | Q ty          |   | 換性 |             |             |                 |
| KeyNo | Parts No  | Parts                | Name                       | ALL |               |   |    | Application | Description | Remarks         |
| 1     | E571R1972 | CYLINDER BLOCK ASSY  | シリンダーフ「ロツクASSY             | 1   |               |   |    |             |             | 6211-210-024-60 |
| 2     | E571R0712 | BOLT                 | ホ゛ルト                       | 6   |               |   |    |             |             | 6209-000-004-10 |
| 3     | E571R0734 | CUP SEALING 28       | カツフ <sup>°</sup> :シーリンク゛28 | 1   |               |   |    |             |             | 6209-610-001-10 |
| 4     | E571R0737 | CUP SEALING 36       | カツプ:シーリンク゛36               | 3   |               |   |    |             |             | 6209-610-009-00 |
| 5     | E571R0733 | PLUG PT1 8           | プラク゛:PT1 8                 | 2   |               |   |    |             |             | 6209-605-007-10 |
| 6     | E571R1998 | PIN_IDLE GEAR        | ピン                         | 1   |               |   |    |             |             | 6212-531-014-00 |
| 7     | E571R0736 | CUP SEALING 12       | カツフ <sup>°</sup> :シーリンク゛12 | 1   |               |   |    |             |             | 6209-610-008-00 |
| 8     | E571R0753 | SEAL BEARING CAP     | シール:ベアリングキヤツフ              | 4   |               |   |    |             |             | 6211-258-001-00 |
| 9     | E571R0754 | SEAL BEARING CAP 7   | シール:ベアリングキヤツフ              | 2   |               |   |    |             |             | 6211-258-002-00 |
| 10    | E571R1981 | METAL,CRANK          | クランクメタル                    | 1   |               |   |    |             |             | 6211-510-002-00 |
| 11    | E571R0768 | BEARING CRANK UPPER  | ヘ゛アリンク゛ クランク アツ            | 3   |               |   |    |             |             | 6211-511-003-00 |
| 12    | E571R0769 | BEARING CRANK LOWER  | ヘ゛アリンク゛ クランク ロワ            | 3   |               |   |    |             |             | 6211-511-004-00 |
| 13    | E571R0772 | BEARING THRUST CRAN  | スラスト ヘ・アリンク SET            | 2   |               |   |    |             |             | 6211-599-001-10 |
| 14    | E571R0738 | SEAL OIL             | オイルシール                     | 1   |               |   |    |             |             | 6209-625-001-00 |
| 15    | E571R0745 | PIN TUBE             | ピン:チユーフ <i>゙</i>           | 2   |               |   |    |             |             | 6209-749-001-20 |
| 16    | E571R0821 | PIN STRAIGHT         | ピン:ストレート                   | 2   |               |   |    |             |             | 6213-129-006-00 |
| 17    | E571R2005 | PIN_STRAIGHT         | ピン                         | 2   |               |   |    |             |             | 6213-129-005-00 |
| 18    | E571R1035 | STUD M8X40           | スタツト゛7T−M8X40              | 1   |               |   |    |             |             | 6904-110-840-00 |
| 19    | E571R1033 | STUD                 | スタツト゛7T-M8X18              | 1   |               |   |    |             |             | 6904-110-818-00 |
| 20    | E571R1026 | DOWEL                | <b>タ</b> ゙ウェル              | 2   |               |   |    |             |             | 6294-453-002-00 |
| 21    | E571R1039 | NIPPLE               | ニツフ゜ル                      | 1   |               |   |    |             |             | 6909-902-299-00 |
| 22    | E571R2019 | PIPE.WATER DRAIN     | パイプ゜                       | 1   |               |   |    |             |             | 6213-721-001-00 |
| 23    | E571R1973 | COVER.INJ PUMP       | カバー                        | 1   |               |   |    |             |             | 6211-291-001-10 |
| 24    | E571R0756 | GASKET COVER         | カ゛スケツト:カハ゛ー                | 1   |               |   |    |             |             | 6211-292-001-20 |
| 25    | E571R1384 | FLANGEBOLT           | フランシ゛ホ゛ルト                  | 4   |               |   |    |             |             | V230-360-601-20 |
| 26    | E571R2056 | PIN,STARTING SPRING  | ピン                         | 1   |               |   |    |             |             | 6215-549-001-10 |
| 27    | E571R1967 | BOLT.ADJUST          | ホ゛ルト                       | 1   |               |   |    |             |             | 6209-788-001-00 |
| 28    | E571R1407 | NUT M6               | ナツト.ナミ.2 M 6               | 1   |               |   |    |             |             | V301-260-006-00 |
| 29    | E571R1984 | LEVEL_GAGE           | レヘ゛ルケ゛ーシ゛                  | 1   |               |   |    |             |             | 6211-760-026-40 |
| 30    | E571R1985 | GUIDE_LEVELGAGE COMP | <b>カ</b> ゙イド               | 1   |               |   |    |             |             | 6211-766-012-10 |
|       |           |                      |                            |     |               |   |    |             |             |                 |
|       |           |                      |                            |     |               |   |    |             |             |                 |
|       |           |                      |                            |     |               |   |    |             |             |                 |
|       |           |                      |                            |     |               |   |    |             |             |                 |
|       |           |                      | 11                         |     |               |   |    |             |             |                 |