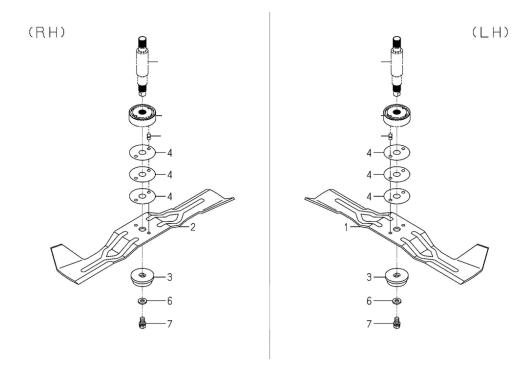

|
|       |           |              |             |     |               |   |    |             |             |                 |
|       |           |              |             |     |               |   |    |             |             |                 |
|       |           |              |             |     |               |   |    |             |             |                 |
|       |           |              |             |     |               |   |    |             |             |                 |
|       |           |              |             |     |               |   |    |             |             |                 |
|       |           |              | 96          |     |               |   |    |             |             |                 |

FIG.304 ブレード BLADE SYSTEM



| KeyNc         Parts No         Parts Name         ALL         It         Application Description         Remarks           1         E571R2225         BLADE/60X538/A         7°V-1°(60X538/A)         1         8670-306-00           2         E571R2226         BLADE/60X538/B         7°V-1°(60X538/B)         1         8670-306-00 | 見出番号  | 部 品 番 号   | 部品          | 名 称            | 台:  | 当 個 数<br>Q'ty | Ţ | 互換  | 適応機種        | 型寸          | 備考              |
|------------------------------------------------------------------------------------------------------------------------------------------------------------------------------------------------------------------------------------------------------------------------------------------------------------------------------------------|----