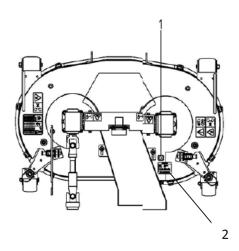

|                 |  |     |             |             |                 |
|       |                        |                   |                                         |                 |  |     |             |             |                 |
|       |                        |                   |                                         |                 |  |     |             |             |                 |
|       |                        |                   |                                         |                 |  |     |             |             |                 |
|       |                        |                   | 103                                     |                 |  |     |             |             |                 |

### FIG.311 ラベル LABEL(CE/MODEL)





| 見出番号  | 部品番号   | 部品       | 名 称    |     |  |  | 互換  | 適応機種        | 型寸          | 備考      |
|-------|--------|----------|--------|-----|--|--|-----|-------------|-------------|---------|
| 14 N  | 5 . 11 | 5.       |        |     |  |  | 性   |             |             |         |
| KeyNo |        |          | Name   | ALL |  |  | R/P | Application | Description | Remarks |
| 1     | *      | LABEL    | ラヘ゛ル   | 1   |  |  |     |             |             |         |
| 2     | *      | ID PLATE | IDプレート | 1   |  |  |     |             |             |         |
|       |        |          |        |     |  |  |     |             |             |         |
|       |        |          |        |     |  |  |     |             |             |         |
|       |        |          |