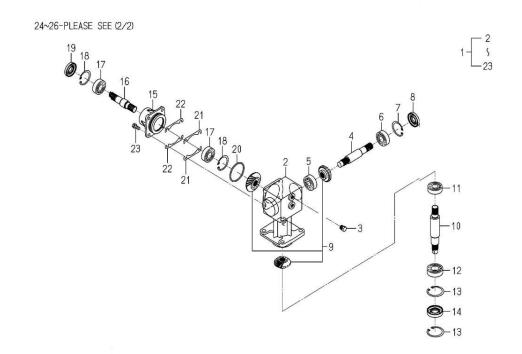

|            |            |          |       |     |     |             |             |                 |
|                                         |            |            |            |          |       |     |     |             |             |                 |
|                                         |            |            |            |          |       |     |     |             |             |                 |
|                                         |            |            |            |          |       |     |     |             |             |                 |
|                                         |            |            | 105        |          |       |     |     |             |             |                 |

### FIG.313 ケース CASE(BEVEL)ASSY(REPAIR)(1/2)



| 見出番号  | 部品番号      | 部品                  | 名 称                 | 台   | 台 当 個 数 |  | 互   | 適応機種        | 型寸          |           | 考       |
|-------|-----------|---------------------|---------------------|-----|---------|--|-----|-------------|-------------|-----------|---------|
|       |           |                     |                     |     | Q'ty    |  | 換   |             |             |           |         |
|       |           |                     |                     |     |         |  | 性   |             |             |           |         |
| KeyNo | Parts No  | Parts               | Name                | ALL |         |  | R/P | Application | Descriptior | Rem       | arks    |
| 1     | E571R2221 | CASE/BEVEL/LH ASSY  | ケース(ベベル/LH) ASSY    | 1   |         |  |     |