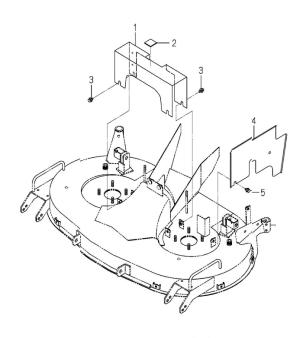

|     |       |   |     |             |             |                 |
|       |           |               |                             |     |       |   |     |             |             |                 |
|       |           |               |                             |     |       |   |     |             |             |                 |
|       |           |               |                             |     |       |   |     |             |             |                 |
|       |           |               |                             |     |       |   |     |             |             |                 |
|       | 99        |               |                             |     |       |   |     |             |             |                 |

### FIG.307 カバー COVER SYSTEM



| 見出番号  | 部品番号      | 部品                 | 名 称          | 台   | 台 当 個 数 |  |     | 適応機種        | 型寸 | 備考              |  |
|-------|-----------|--------------------|--------------|-----|---------|--|-----|-------------|----|-----------------|--|
|       |           |                    |              |     | Q'ty    |  | 換   |             |    |                 |  |
| ., ., |           |                    |              |     |         |  | 性   |             |    |                 |  |
| KeyNo |           |                    | Name         | ALL |         |  | R/P | Application |    |                 |  |
| 1     | E571R2235 |                    | カバー(シヤフト)    | 1   |         |  |     |             |    | 8670-407-011-10 |  |
| 2     | E571R2234 | INSULATOR/38X38X03 |              | 1