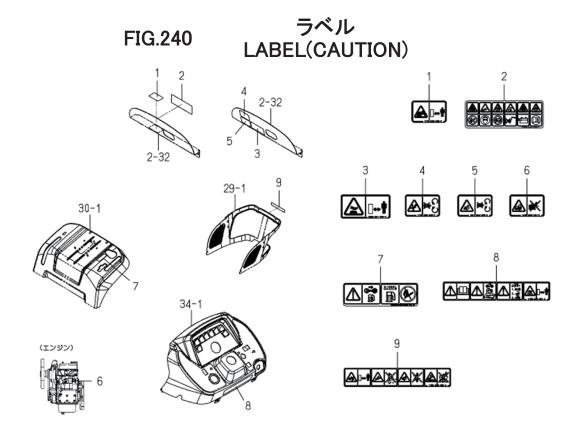

|             |                 |
|       |           |                   |      |     |               |   |     |             |             |                 |
|       |           |                   |      |     |               |   |     |             |             |                 |
|       |           |                   |      |     |               |   |     |             |             |                 |
|       |           |                   |      |     |               |   |     |             |             |                 |
|       |           |                   |      |     |               |   |     |             |             |                 |
|       | I         | I.                |      |     |               |   |     |             |             |                 |



| 見出番号  | 部品番号      | 部品                  | 名 称             | 台:  | 当 個 数<br>Q'ty | Į |    | 適応機種        | 型寸          | 備考              |
|-------|-----------|---------------------|-----------------|-----|---------------|---|----|-------------|-------------|-----------------|
|       |           |                     |                 |     | Q ty          |   | 換性 |             |             |                 |
| KeyNo | Parts No  | Parts               | s Name          | ALL |               |   |    | Application | Description | Remarks         |
|       | E571R0307 | LABEL BATTERY       | ラヘ゛ル:ハ゛ツテリ      | 1   |               |   |    |             |             | 1728-903-003-00 |
| 2     | E571R1930 | LABEL_NOISE_LWA_100 |                 | 1   |               |   |    |