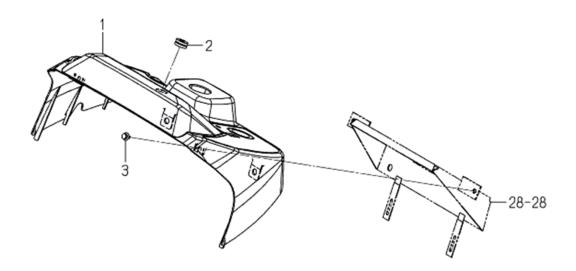

|     |               |   |     |             |             |                 |
|       |           |                     |              |     |               |   |     |             |             |                 |
|       |           |                     |              |     |               |   |     |             |             |                 |
|       |           |                     |              |     |               |   |     |             |             |                 |
|       |           |                     |              |     |               |   |     |             |             |                 |
|       |           |                     | 78           |     |               |   |     |             |             |                 |

### パネル PANEL SYSTEM



| 見出番号  | 部品番号      | 部品               | 名称                                      | 台 : | 当 個 数<br>Q'ty | Į | 互換  | 適応機種        | 型寸          | 備  考            |
|-------|-----------|------------------|-----------------------------------------|-----|---------------|---|-----|-------------|-------------|-----------------|
|       |           |                  |                                         |     |               |   | 性   |             |             |                 |
| KeyNo | Parts No  |                  | Name                                    | ALL |               |   | R/P | Application | Descriptior |                 |
|       | E571R1904 | COVER_PANEL COMP |                                         | 1   |               |   |     |             |             | 1782-670-72