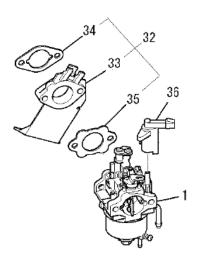

### FIG. 210 キャプレタグループ CARBURETOR GROUP

| 見出番号   | 部品番号      | 部品名               | 称           | 台当個 | 固数 Q'ty | 適用号機        | 型寸          | 備考      |
|--------|-----------|-------------------|-------------|-----|---------|-------------|-------------|---------|
| Key No | Part No   | Parts N           | ame         | ALL |         | Application | Description | Remarks |
| 1      | A10921662 | CARBURETOR        | キヤブレタ(F)    | 1   |         |             | INC.No2-31  |         |
| 2      | A10921657 | VALVE.THROTTLE    | スロツトルハ゛ルフ゛  | 1   |         |             |             |         |
| 3      | A10921666 | SCREW             | スクリユ        | 2   |         |             |             |         |
| 4      | A10921658 | VALVE.CHOKE       | チヨークハ゛ルフ゛   | 1   |         |             |             |         |
| 5      | A10921667 | SCREW             | スクリユ        | 2   |         |             |             |         |
| 6      | A10921653 | SPRING            | スプリンク゛      | 1   |         |             |             |         |
| 7      | A10921654 | SCREW             | スクリユ        | 1   |         |             |             |         |
| 8      | A10921640 | VALVE.NEEDLE      | ニート゛ルハ゛ルフ゛  | 1   |         |             |             |         |
| 9      | A10921641 | CLIP              | クリツフ゜       | 1   |         |             |             |         |
| 10     | A10921642 | PIN               | ピン          | 1   |         |             |             |         |
| 11     | A10921643 | FLOAT             | <b>フロート</b> | 1   |         |             |             |         |
| 12     | A10921659 | SHAFT.THROTTLE    | スロットルシヤフト   | 1   |         |             |             |         |
| 13     | A10921644 | PACKING           | パッキング       | 1   |         |             |             |         |
| 14     | A10921645 | SEAL              | シール         | 1   |         |             |             |         |
| 15     | A10921665 | GASKET            | カ゛スケット      | 1   |         |             |             |         |
| 16     | A10921649 | CHAMBER.FLOAT     | フロートチヤンバ    | 1   |         |             | INC.No17.18 |         |
| 17     | A10921656 | SPRING            | スプリンク゛      | 1   |         |             |             |         |
| 18     | A10921652 | SCREW             | スクリユ        | 1   |         |             |             |         |
| 19     | A10921650 | PACKING           | パッキング       | 1   |         |             |             |         |
| 20     | A10921651 | BOLT              | ボルト         | 1   |         |             |             |         |
| 21     | A10921655 | LEVER.CHOKE       | チヨークレバー     | 1   |         |             |             |         |
| 22     | A10921660 | RING              | リンク゛        | 1   |         |             |             |         |
| 23     | A10921646 | SEAL              | シール         | 1   |         |             |             |         |
| 24     | A10921647 | RING              | リンク゛        | 1   |         |             |             |         |
| 25     | A10921648 | RING              | リンク゛        | 1   |         |             |             |         |
| 26     | A10921664 | NOZZLE.MAIN       | メインノス゛ル     | 1   |         |             |             |         |
| 27     | A10921669 | JET.MAIN          | メインシ゛エツト    | 1   |         |             |             |         |
| 28     | A10921663 | JET.PILOT         | パイロツトジエツト   | 1   |         |             |             |         |
| 29     | A10921661 | PLATE             | プレート        | 1   |         |             |             |         |
| 30     | A10921668 | SCREW             | スクリユ        | 1   |         |             |             |         |
| 31     | A10921671 | FILTER            | フイルタ        | 1   |         |             |             |         |
| 32     | A10921639 | INSURATOR         | インシュレータ     | 1   |         |             | INC.No33-35 |         |
| 33     | A10920480 | INSURATOR         | インシュレータ     | 1   |         |             |             |         |
| 34     | A10921734 | GASKET.CARBURETOF | キヤブレタ ガスケツト | 1   |         |             |             |         |
| 35     | A10921735 | GASKET.CARBURETOF | キヤブレタ ガスケツト | 1   |         |             |             |         |
| 36     | A10921670 | LEVER.CHOKE       | チヨークレバー     | 1   |         |             |             |         |