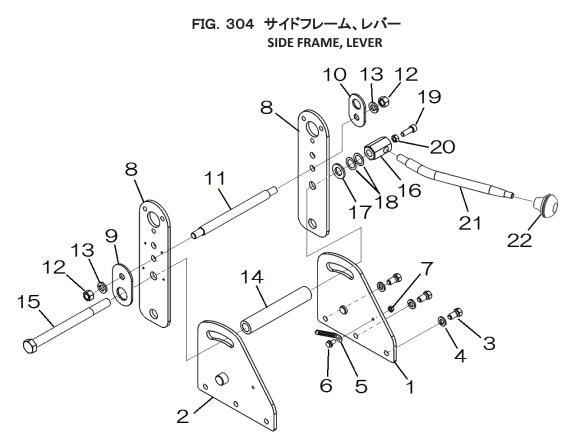

|             |             |         |
|        |           |             |            |     |      |      |             |             |         |
|        |           |             |            |     |      |      |             |             |         |
|        |           |             |            |     |      |      |             |             |         |
|        |           |             |            |     |      |      |             |             |         |
|        |           |             |            |     |      |      |             |             |         |
|        |           |             |            |     |      |      |             |             |         |
|        |           |             |            |     |      |      |             |             |         |



| 見出番号   | 部品番号      | 部皆          | 品名称                   | 台   | 当個数( | Q'ty | 適用号機        | 型寸          | 備考      |
|--------|-----------|-------------|-----------------------|-----|------|------|-------------|-------------|---------|
| Key No | Part No   |             | s Name                | ALL |      |      | Application | Description | Remarks |
| 1      | A20500450 | BRACKET:R   | ブラケット:R               | 1   |      |      |             |             |         |
| 2      |           | BRACKET:L   | フ <sup>゛</sup> ラケット:L | 1   |      |      |             |             |         |
| 3      | 010311020 | BOLT        | ホ゛ルト                  | 3   |      |      |             |             |         |
| 4      | 027100010 | LOCK WASHER | スプリンク・ワッシャ            | 3   |      |      |