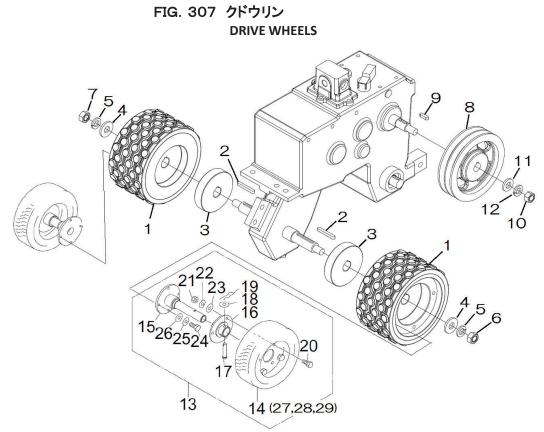

XThis parts list may be modified without notice.

|               | 日<br>CON                                   | 次<br>TENTS                                     |      |
|---------------|--------------------------------------------|------------------------------------------------|------|
| 図 番           | 装置名                                        | 3称                                             | ページ  |
| FIG.NO        | SUB                                        | JECT                                           | PAGE |
| エンジン          | 編                                          |                                                |      |
| ENGINE        |                                            |                                                |      |
| 201           | ボルト、スプリング他・・・・・・・                          | BOLT,SPRING, etc • • • • • • •                 | 7    |
| 202           | ラベル、ヒューエルホース・・・・・                          | LABEL,FUEL HOSE • • • • • • • • •              | 8    |
| 203           | ツールセット・・・・・・・・・・・                          | TOOL SET • • • • • • • • • • • • • • • • • • • | 9    |
| 204           | ガスケットセット・・・・・・・・・                          | GASKET·····                                    | 10   |
| 205           | シリンダブロックグループ・・・・・・                         | CYLINDER BLOCK GROUP • • • • •                 | 11   |
| 206           | シリンダヘッドグループ・・・・・・                          | CYLINDER HEAD GROUP • • • • •                  | 12   |
| 207           | ヘッド、ケースカバーグループ・・・・・                        | HEAD, CASE COVER GROUP • • • •                 | 13   |
| 208           | クランクシャフトグループ・・・・・                          | CRANKSHAFT GROUP • • • • • •                   | 14   |
| 209           | ピストンロッド、エアクリーナ・・・・                         | PISTON ROD, AIR CLEANER • • • •                | 15   |
| 210           | キャブレタグループ・・・・・・・・                          | CARBURETOR GROUP • • • • • •                   | 16   |
| 211           | コントロールパネルグループ・・・・                          | CONTROL PANEL GROUP • • • •                    | 17   |
| 212           | ファンカバー、タンク、コック・・・・                         | FAN COVER, TANK, COCK • • • •                  | 18   |
| 213           | リコイルスタータグループ・・・・・                          | RECOIL STARTER GROUP • • • • •                 | 19   |
| 214           | マフラグループ・・・・・・・・・・                          | MUFFLER GROUP • • • • • • • • •                | 20   |
| 215           | カバーグループ・・・・・・・・・・                          | COVER GROUP • • • • • • • • • • • •            | 21   |
| シャーシ<br>CHASS |                                            |                                                |      |
| 301           | ハンドル、リヤタイヤ・・・・・・・・                         | HANDLE, REAR TIRE • • • • • • •                | 23   |
| 302           | エンジンベット、プーリー・・・・・・                         | ENGINE BED, PULLY • • • • • • •                | 25   |
| 303           | ベルトクラッチ、カバー・・・・・・・                         | BELT CLUTCH, COVER • • • • •                   | 26   |
| 304           | サイドフレーム、レバー・・・・・・・                         | SIDE FRAME, LEVER • • • • • • •                | 28   |
| 305           | シンドチョウセイハンドル・・・・・・                         | ADJUSTMENT HANDLE • • • • •                    | 29   |
| 304           | サイドアーム・・・・・・・・・・・・・・・・・・・・・・・・・・・・・・・・・・・・ | SIDE ARM • • • • • • • • • • • • • • • • • • • | 31   |
| 304           | クドウリン・・・・・・・・・・・・・                         | DRIVE WHEELS • • • • • • • • • • •             | 32   |
| 304           | クランク、クランクロッド・・・・・・                         | CRANK, CRANK ROD • • • • • •                   | 33   |
| 304           | メイバン・・・・・・・・・・・・・・                         | MARK·····                                      | 34   |
| 304           | ミッション・・・・・・・・・・・・・                         | MISSION • • • • • • • • • • • • • •            | 35   |
| 304           | カッター・・・・・・・・・・・・・・・                        | CUTTER····                                     | 38   |
| 304           | オプション(スジキリ)・・・・・・・                         | OPTION : LINE CUT • • • • • • • •              | 39   |
| 304           | オプション(ミゾキリ)・・・・・・・                         | OPTION : DITCH CUT • • • • • • •               | 40   |
| 索引            |                                            | NUMERICAL PARTS INDEX                          |      |
| エンジ           | ン編・・・・・・・・・・・・・・・・・・・・・・・・・・・・・・・・・・・・     | ENGINE • • • • • • • • • • • • • • • • • • •   | 41   |
| シャー           | シ編・・・・・・・・・・・・・・・・・・                       | CHASSIS • • • • • • • • • • • • • • • • • •    | 44   |
|               |                                            |                                                |      |