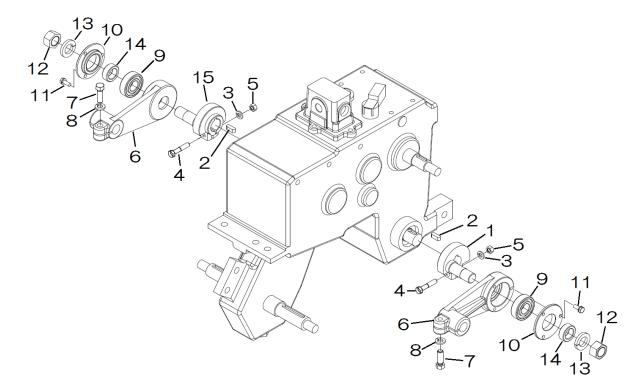

XThis parts list may be modified without notice.

|               | 日<br>CON                                   | 次<br>TENTS                                     |      |
|---------------|--------------------------------------------|------------------------------------------------|------|
| 図 番           | 装置名                                        | 3称                                             | ページ  |
| FIG.NO        | SUB                                        | JECT                                           | PAGE |
| エンジン          | 編                                          |                                                |      |
| ENGINE        |                                            |                                                |      |
| 201           | ボルト、スプリング他・・・・・・・                          | BOLT,SPRING, etc • • • • • • •                 | 7    |
| 202           | ラベル、ヒューエルホース・・・・・                          | LABEL,FUEL HOSE • • • • • • • • •              | 8    |
| 203           | ツールセット・・・・・・・・・・・                          | TOOL SET • • • • • • • • • • • • • • • • • • • | 9    |
| 204           | ガスケットセット・・・・・・・・・                          | GASKET·····                                    | 10   |
| 205           | シリンダブロックグループ・・・・・・                         | CYLINDER BLOCK GROUP • • • • •                 | 11   |
| 206           | シリンダヘッドグループ・・・・・・                          | CYLINDER HEAD GROUP • • • • •                  | 12   |
| 207           | ヘッド、ケースカバーグループ・・・・・                        | HEAD, CASE COVER GROUP • • • •                 | 13   |
| 208           | クランクシャフトグループ・・・・・                          | CRANKSHAFT GROUP • • • • • •                   | 14   |
| 209           | ピストンロッド、エアクリーナ・・・・                         | PISTON ROD, AIR CLEANER • • • •                | 15   |
| 210           | キャブレタグループ・・・・・・・・                          | CARBURETOR GROUP • • • • • •                   | 16   |
| 211           | コントロールパネルグループ・・・・                          | CONTROL PANEL GROUP • • • •                    | 17   |
| 212           | ファンカバー、タンク、コック・・・・                         | FAN COVER, TANK, COCK • • • •                  | 18   |
| 213           | リコイルスタータグループ・・・・・                          | RECOIL STARTER GROUP • • • • •                 | 19   |
| 214           | マフラグループ・・・・・・・・・・                          | MUFFLER GROUP • • • • • • • • •                | 20   |
| 215           | カバーグループ・・・・・・・・・・                          | COVER GROUP • • • • • • • • • • • •            | 21   |
| シャーシ<br>CHASS |                                            |                                                |      |
| 301           | ハンドル、リヤタイヤ・・・・・・・・                         | HANDLE, REAR TIRE • • • • • • •                | 23   |
| 302           | エンジンベット、プーリー・・・・・・                         | ENGINE BED, PULLY • • • • • • •                | 25   |
| 303           | ベルトクラッチ、カバー・・・・・・・                         | BELT CLUTCH, COVER • • • • •                   | 26   |
| 304           | サイドフレーム、レバー・・・・・・・                         | SIDE FRAME, LEVER • • • • • • •                | 28   |
| 305           | シンドチョウセイハンドル・・・・・・                         | ADJUSTMENT HANDLE • • • • •                    | 29   |
| 304           | サイドアーム・・・・・・・・・・・・・・・・・・・・・・・・・・・・・・・・・・・・ | SIDE ARM • • • • • • • • • • • • • • • • • • • | 31   |
| 304           | クドウリン・・・・・・・・・・・・・                         | DRIVE WHEELS • • • • • • • • • • •             | 32   |
| 304           | クランク、クランクロッド・・・・・・                         | CRANK, CRANK ROD • • • • • •                   | 33   |
| 304           | メイバン・・・・・・・・・・・・・・                         | MARK·····                                      | 34   |
| 304           | ミッション・・・・・・・・・・・・・                         | MISSION • • • • • • • • • • • • • •            | 35   |
| 304           | カッター・・・・・・・・・・・・・・・                        | CUTTER····                                     | 38   |
| 304           | オプション(スジキリ)・・・・・・・                         | OPTION : LINE CUT • • • • • • • •              | 39   |
| 304           | オプション(ミゾキリ)・・・・・・・                         | OPTION : DITCH CUT • • • • • • •               | 40   |
| 索引            |                                            | NUMERICAL PARTS INDEX                          |      |
| エンジ           | ン編・・・・・・・・・・・・・・・・・・・・・・・・・・・・・・・・・・・・     | ENGINE • • • • • • • • • • • • • • • • • • •   | 41   |
| シャー           | シ編・・・・・・・・・・・・・・・・・・                       | CHASSIS • • • • • • • • • • • • • • • • • •    | 44   |
|               |                                            |                                                |      |