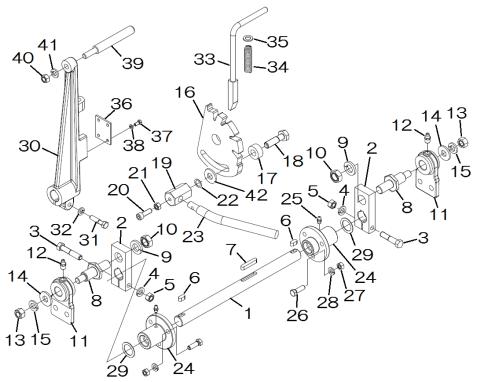

XThis parts list may be modified without notice.

|               | 日<br>CON                                   | 次<br>TENTS                                     |      |
|---------------|--------------------------------------------|------------------------------------------------|------|
| 図 番           | 装置名                                        | 3称                                             | ページ  |
| FIG.NO        | SUB                                        | JECT                                           | PAGE |
| エンジン          | 編                                          |                                                |      |
| ENGINE        |                                            |                                                |      |
| 201           | ボルト、スプリング他・・・・・・・                          | BOLT,SPRING, etc • • • • • • •                 | 7    |
| 202           | ラベル、ヒューエルホース・・・・・                          | LABEL,FUEL HOSE • • • • • • • • •              | 8    |
| 203           | ツールセット・・・・・・・・・・・                          | TOOL SET • • • • • • • • • • • • • • • • • • • | 9    |
| 204           | ガスケットセット・・・・・・・・・                          | GASKET·····                                    | 10   |
| 205           | シリンダブロックグループ・・・・・・                         | CYLINDER BLOCK GROUP • • • • •                 | 11   |
| 206           | シリンダヘッドグループ・・・・・・                          | CYLINDER HEAD GROUP • • • • •                  | 12   |
| 207           | ヘッド、ケースカバーグループ・・・・・                        | HEAD, CASE COVER GROUP • • • •                 | 13   |
| 208           | クランクシャフトグループ・・・・・                          | CRANKSHAFT GROUP • • • • • •                   | 14   |
| 209           | ピストンロッド、エアクリーナ・・・・                         | PISTON ROD, AIR CLEANER • • • •                | 15   |
| 210           | キャブレタグループ・・・・・・・・                          | CARBURETOR GROUP • • • • • •                   | 16   |
| 211           | コントロールパネルグループ・・・・                          | CONTROL PANEL GROUP • • • •                    | 17   |
| 212           | ファンカバー、タンク、コック・・・・                         | FAN COVER, TANK, COCK • • • •                  | 18   |
| 213           | リコイルスタータグループ・・・・・                          | RECOIL STARTER GROUP • • • • •                 | 19   |
| 214           | マフラグループ・・・・・・・・・・                          | MUFFLER GROUP • • • • • • • • •                | 20   |
| 215           | カバーグループ・・・・・・・・・・                          | COVER GROUP • • • • • • • • • • • •            | 21   |
| シャーシ<br>CHASS |                                            |                                                |      |
| 301           | ハンドル、リヤタイヤ・・・・・・・・                         | HANDLE, REAR TIRE • • • • • • •                | 23   |
| 302           | エンジンベット、プーリー・・・・・・                         | ENGINE BED, PULLY • • • • • • •                | 25   |
| 303           | ベルトクラッチ、カバー・・・・・・・                         | BELT CLUTCH, COVER • • • • •                   | 26   |
| 304           | サイドフレーム、レバー・・・・・・・                         | SIDE FRAME, LEVER • • • • • • •                | 28   |
| 305           | シンドチョウセイハンドル・・・・・・                         | ADJUSTMENT HANDLE • • • • •                    | 29   |
| 304           | サイドアーム・・・・・・・・・・・・・・・・・・・・・・・・・・・・・・・・・・・・ | SIDE ARM • • • • • • • • • • • • • • • • • • • | 31   |
| 304           | クドウリン・・・・・・・・・・・・・                         | DRIVE WHEELS • • • • • • • • • • •             | 32   |
| 304           | クランク、クランクロッド・・・・・・                         | CRANK, CRANK ROD • • • • • •                   | 33   |
| 304           | メイバン・・・・・・・・・・・・・・                         | MARK·····                                      | 34   |
| 304           | ミッション・・・・・・・・・・・・・                         | MISSION • • • • • • • • • • • • • •            | 35   |
| 304           | カッター・・・・・・・・・・・・・・・                        | CUTTER····                                     | 38   |
| 304           | オプション(スジキリ)・・・・・・・                         | OPTION : LINE CUT • • • • • • • •              | 39   |
| 304           | オプション(ミゾキリ)・・・・・・・                         | OPTION : DITCH CUT • • • • • • •               | 40   |
| 索引            |                                            | NUMERICAL PARTS INDEX                          |      |
| エンジ           | ン編・・・・・・・・・・・・・・・・・・・・・・・・・・・・・・・・・・・・     | ENGINE • • • • • • • • • • • • • • • • • • •   | 41   |
| シャー           | シ編・・・・・・・・・・・・・・・・・・                       | CHASSIS • • • • • • • • • • • • • • • • • •    | 44   |
|               |                                            |                                                |      |