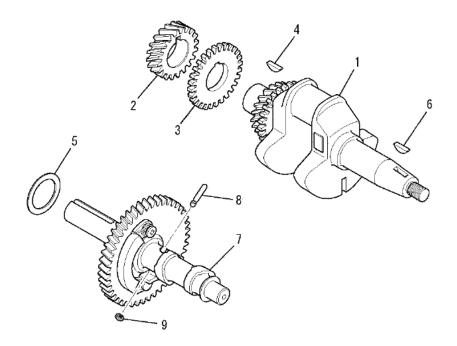

FIG. 208 クランクシャフトク・ルーフ<sup>°</sup> CRANKSHAFT GROUP

| 見出番号   | 部品番号      | 部品名             |               | 台   | 当個数( | Q'ty | 適用号機        | 型寸          | 備考      |
|--------|-----------|-----------------|---------------|-----|------|------|-------------|-------------|---------|
| Key No | Part No   | Parts N         |               | ALL |      |      | Application | Description | Remarks |
| 1      | A10921606 | CRANISHAFT      | クランクシヤフトアセンブリ | 1   |      |      |             | INC.No2-4   |         |
| 2      | A10921610 | GEAR.CRANKSHAFT | クランクシヤフトキャ    | 1   |      |      |             |             |         |
| 3      | A10921611 | GEAR            | ギヤ            | 1   |      |      |             |             |         |
| 4      | A10921612 | KEY             | +-            | 1   |      |      |             |             |         |
| 5      | A10921710 | SHIM            | シム            | 1   |      |      |             |             |         |
| 6      | A10921612 | KEY             | +-            | 1   |      |      |             |             |         |
| 7      | A10921716 | CAMSHAFT ASSY   | カムシヤフトアセンフ゛リ  | 1   |      |      |             | INC.No8.9   |         |
| 8      | A10921729 | PIN             | ピン            | 1   |      |      |             |             |         |
| 9      | A10921743 | SNAP RING       | スナツプリンク゛      | 1   |      |      |             |             |         |
|        |           |                 |               |     |      |      |             |             |         |
|        |           |                 |               |     |      |      |             |             |         |
|        |           |                 |               |     |      |      |             |             |         |
|        |           |                 |               |     |      |      |             |             |         |
|        |           |                 |               |     |      |      |             |             |         |
|        |           |                 |               |     |      |      |             |             |         |
|        |           |                 |               |     |      |      |             |             |         |
|        |           |                 |               |     |      |      |             |             |         |
|        |           |                 |               |     |      |      |             |             |         |
|        |           |                 |               |     |      |      |             |             |         |
|        |           |                 |               |     |      |      |             |             |         |
|        |           |                 |               |     |      |      |             |             |         |
|        |           |                 |               |     |      |      |             |             |         |
|        |           |                 |               |     |      |      |             |             |         |
|        |           |                 |               |     |      |      |             |             |         |
|        |           |                 |               |     |      |      |             |             |         |
|        |           |                 |               |     |      |      |             |             |         |
|        |           |                 |               |     |      |      |             |             |         |
|        |           |                 |               |     |      |      |             |             |         |
|        |           |                 |               |     |      |      |             |             |         |
|        |           |                 |               |     |      |      |             |             |         |
|        |           |                 |               |     |      |      |             |             |         |
|        |           |                 |               |     |      |      |             |             |         |
|        |           |                 |               |     |      |      |             |             |         |
|        |           |                 |               |     |      |      |             |             |         |
|        |           |                 |               |     |      |      |             |             |         |