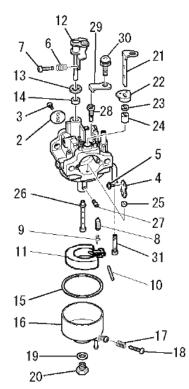

### FIG. 210 キャプレタグループ CARBURETOR GROUP

| 見出番号   | 部品番号      | 部品名               | 称           | 台当個 | 固数 Q'ty | 適用号機        | 型寸          | 備考      |
|--------|-----------|-------------------|-------------|-----|---------|-------------|-------------|---------|
| Key No | Part No   | Parts N           | ame         | ALL |         | Application | Description | Remarks |
| 1      | A10921662 | CARBURETOR        | キヤブレタ(F)    | 1   |         |             | INC.No2-31  |         |
| 2      | A10921657 | VALVE.THROTTLE    | スロツトルハ゛ルフ゛  | 1   |         |             |             |         |
| 3      | A10921666 | SCREW             | スクリユ        | 2   |         |             |             |         |
| 4      | A10921658 | VALVE.CHOKE       | チヨークハ゛ルフ゛   | 1   |         |             |             |         |
| 5      | A10921667 | SCREW             | スクリユ        | 2   |         |             |             |         |
| 6      | A10921653 | SPRING            | スプリンク゛      | 1   |         |             |             |         |
| 7      | A10921654 | SCREW             | スクリユ        | 1   |         |             |             |         |
| 8      | A10921640 | VALVE.NEEDLE      | ニート゛ルハ゛ルフ゛  | 1   |         |             |             |         |
| 9      | A10921641 | CLIP              | クリツフ゜       | 1   |         |             |             |         |
| 10     | A10921642 | PIN               | ピン          | 1   |         |             |             |         |
| 11     | A10921643 | FLOAT             | <b>フロート</b> | 1   |         |             |             |         |
| 12     | A10921659 | SHAFT.THROTTLE    | スロットルシヤフト   | 1   |         |             |             |         |
| 13     | A10921644 | PACKING           | パッキング       | 1   |         |             |             |         |
| 14     | A10921645 | SEAL              | シール         | 1   |         |             |             |         |
| 15     | A10921665 | GASKET            | カ゛スケット      | 1   |         |             |             |         |
| 16     | A10921649 | CHAMBER.FLOAT     | フロートチヤンバ    | 1   |         |             | INC.No17.18 |         |
| 17     | A10921656 | SPRING            | スプリンク゛      | 1   |         |             |             |         |
| 18     | A10921652 | SCREW             | スクリユ        | 1   |         |             |             |         |
| 19     | A10921650 | PACKING           | パッキング       | 1   |         |             |             |         |
| 20     | A10921651 | BOLT              | ボルト         | 1   |         |             |             |         |
| 21     | A10921655 | LEVER.CHOKE       | チヨークレバー     | 1   |         |             |             |         |
| 22     | A10921660 | RING              | リンク゛        | 1   |         |             |             |         |
| 23     | A10921646 | SEAL              | シール         | 1   |         |             |             |         |
| 24     | A10921647 | RING              | リンク゛        | 1   |         |             |             |         |
| 25     | A10921648 | RING              | リンク゛        | 1   |         |             |             |         |
| 26     | A10921664 | NOZZLE.MAIN       | メインノス゛ル     | 1   |         |             |             |         |
| 27     | A10921669 | JET.MAIN          | メインシ゛エツト    | 1   |         |             |             |         |
| 28     | A10921663 | JET.PILOT         | パイロツトジエツト   | 1   |         |             |             |         |
| 29     | A10921661 | PLATE             | プレート        | 1   |         |             |             |         |
| 30     | A10921668 | SCREW             | スクリユ        | 1   |         |             |             |         |
| 31     | A10921671 | FILTER            | フイルタ        | 1   |         |             |             |         |
| 32     | A10921639 | INSURATOR         | インシュレータ     | 1   |         |             | INC.No33-35 |         |
| 33     | A10920480 | INSURATOR         | インシュレータ     | 1   |         |             |             |         |
| 34     | A10921734 | GASKET.CARBURETOF | キヤブレタ ガスケツト | 1   |         |             |             |         |
| 35     | A10921735 | GASKET.CARBURETOF | キヤブレタ ガスケツト | 1   |         |             |             |         |
| 36     | A10921670 | LEVER.CHOKE       | チヨークレバー     | 1   |         |             |             |         |