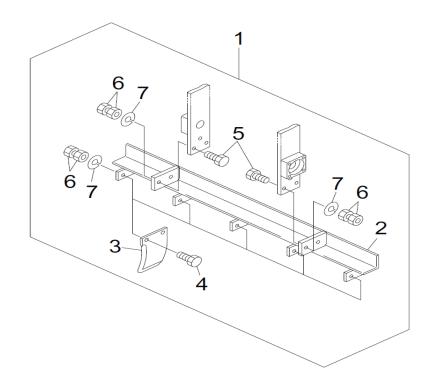

XThis parts list may be modified without notice.

|               | 日<br>CON                                   | 次<br>TENTS                                     |      |
|---------------|--------------------------------------------|------------------------------------------------|------|
| 図 番           | 装置名                                        | 3称                                             | ページ  |
| FIG.NO        | SUB                                        | JECT                                           | PAGE |
| エンジン          | 編                                          |                                                |      |
| ENGINE        |                                            |                                                |      |
| 201           | ボルト、スプリング他・・・・・・・                          | BOLT,SPRING, etc • • • • • • •                 | 7    |
| 202           | ラベル、ヒューエルホース・・・・・                          | LABEL,FUEL HOSE • • • • • • • • •              | 8    |
| 203           | ツールセット・・・・・・・・・・・                          | TOOL SET • • • • • • • • • • • • • • • • • • • | 9    |
| 204           | ガスケットセット・・・・・・・・・                          | GASKET·····                                    | 10   |
| 205           | シリンダブロックグループ・・・・・・                         | CYLINDER BLOCK GROUP • • • • •                 | 11   |
| 206           | シリンダヘッドグループ・・・・・・                          | CYLINDER HEAD GROUP • • • • •                  | 12   |
| 207           | ヘッド、ケースカバーグループ・・・・・                        | HEAD, CASE COVER GROUP • • • •                 | 13   |
| 208           | クランクシャフトグループ・・・・・                          | CRANKSHAFT GROUP • • • • • •                   | 14   |
| 209           | ピストンロッド、エアクリーナ・・・・                         | PISTON ROD, AIR CLEANER • • • •                | 15   |
| 210           | キャブレタグループ・・・・・・・・                          | CARBURETOR GROUP • • • • • •                   | 16   |
| 211           | コントロールパネルグループ・・・・                          | CONTROL PANEL GROUP • • • •                    | 17   |
| 212           | ファンカバー、タンク、コック・・・・                         | FAN COVER, TANK, COCK • • • •                  | 18   |
| 213           | リコイルスタータグループ・・・・・                          | RECOIL STARTER GROUP • • • • •                 | 19   |
| 214           | マフラグループ・・・・・・・・・・                          | MUFFLER GROUP • • • • • • • • •                | 20   |
| 215           | カバーグループ・・・・・・・・・・                          | COVER GROUP • • • • • • • • • • • •            | 21   |
| シャーシ<br>CHASS |                                            |                                                |      |
| 301           | ハンドル、リヤタイヤ・・・・・・・・                         | HANDLE, REAR TIRE • • • • • • •                | 23   |
| 302           | エンジンベット、プーリー・・・・・・                         | ENGINE BED, PULLY • • • • • • •                | 25   |
| 303           | ベルトクラッチ、カバー・・・・・・・                         | BELT CLUTCH, COVER • • • • •                   | 26   |
| 304           | サイドフレーム、レバー・・・・・・・                         | SIDE FRAME, LEVER • • • • • • •                | 28   |
| 305           | シンドチョウセイハンドル・・・・・・                         | ADJUSTMENT HANDLE • • • • •                    | 29   |
| 304           | サイドアーム・・・・・・・・・・・・・・・・・・・・・・・・・・・・・・・・・・・・ | SIDE ARM • • • • • • • • • • • • • • • • • • • | 31   |
| 304           | クドウリン・・・・・・・・・・・・・                         | DRIVE WHEELS • • • • • • • • • • •             | 32   |
| 304           | クランク、クランクロッド・・・・・・                         | CRANK, CRANK ROD • • • • • •                   | 33   |
| 304           | メイバン・・・・・・・・・・・・・・                         | MARK·····                                      | 34   |
| 304           | ミッション・・・・・・・・・・・・・                         | MISSION • • • • • • • • • • • • • •            | 35   |
| 304           | カッター・・・・・・・・・・・・・・・                        | CUTTER····                                     | 38   |
| 304           | オプション(スジキリ)・・・・・・・                         | OPTION : LINE CUT • • • • • • • •              | 39   |
| 304           | オプション(ミゾキリ)・・・・・・・                         | OPTION : DITCH CUT • • • • • • •               | 40   |
| 索引            |                                            | NUMERICAL PARTS INDEX                          |      |
| エンジ           | ン編・・・・・・・・・・・・・・・・・・・・・・・・・・・・・・・・・・・・     | ENGINE • • • • • • • • • • • • • • • • • • •   | 41   |
| シャー           | シ編・・・・・・・・・・・・・・・・・・                       | CHASSIS • • • • • • • • • • • • • • • • • •    | 44   |
|               |                                            |                                                |      |