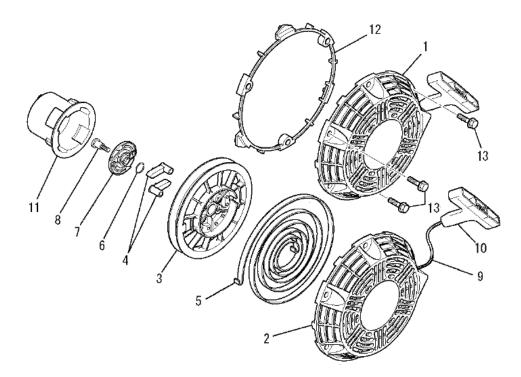

## FIG. 213 אין אין דער אין דער די RECOIL STARTER GROUP

| 見出番号   | 部品番号      | 部品名               | 名称             | 台   | 当個数( | Q'ty | 適用号機        | 型寸          | 備考      |
|--------|-----------|-------------------|----------------|-----|------|------|-------------|-------------|---------|
| Key No | Part No   | Parts N           |                | ALL |      |      | Application | Description | Remarks |
| 1      | A10921694 | RECOIL STARTER AY | リコイルスタータ アセンブリ | 1   |      |      |             | INC.No2-11  |         |
| 2      | A10921700 | CASE.STARTER      | スタータケース        | 1   |      |      |             |             |         |
| 3      | A10921696 | REEL              | リール            | 1   |      |      |             |             |         |
| 4      | A10921697 | RATCHET           | ラチェット          | 2   |      |      |             |             |         |
| 5      | A10918960 | SPRING.SPIRAL     | スパ・イラルスフ゜リンク゛  | 1   |      |      |             |             |         |
| 6      | A10921577 | SPRING.FRICTION   | フリクションスプリンク゛   | 1   |      |      |             |             |         |
| 7      | A10921701 | GUIDE             | <b>ガイト</b> ゙   | 1   |      |      |             |             |         |
| 8      | A10921695 | SCREW             | スクリユ           | 1   |      |      |             |             |         |
| 9      | A10921698 | ROPE.STARTER      | <b>□−7</b> °   | 1   |      |      |             |             |         |
| 10     | A10921699 | KNOB.STARTER      | スタータノフ゛        | 1   |      |      |             |             |         |
| 11     | A10921702 | PULLEY.STARTER    | スタータフ゜ーリ       | 1   |      |      |             |             |         |
| 12     | A10921703 | STAND             | スタント゛          | 1   |      |      |             |             |         |
| 13     | A10921706 | BOLT.FLANGE       | フランシ゛ホ゛ルト      | 3   |      |      |             |             |         |
|        |           |                   |                |     |      |      |             |             |         |
|        |           |                   |                |     |      |      |             |             |         |
|        |           |                   |                |     |      |      |             |             |         |
|        |           |                   |                |     |      |      |             |             |         |
|        |           |                   |                |     |      |      |             |             |         |
|        |           |                   |                |     |      |      |             |             |         |
|        |           |                   |                |     |      |      |             |             |         |
|        |           |                   |                |     |      |      |             |             |         |
|        |           |                   |                |     |      |      |             |             |         |
|        |           |                   |                |     |      |      |             |             |         |
|        |           |                   |                |     |      |      |             |             |         |
|        |           |                   |                |     |      |      |             |             |         |
|        |           |                   |                |     |      |      |             |             |         |
|        |           |                   |                |     |      |      |             |             |         |
|        |           |                   |                |     |      |      |             |             |         |
|        |           |                   |                |     |      |      |             |             |         |
|        |           |                   |                |     |      |      |             |             |         |
|        |           |                   |                |     |      |      |             |             |         |
|        |           |                   |                |     |      |      |             |             |         |
|        |           |                   |                |     |      |      |             |             |         |
|        |           |                   |                |     |      |      |             |             |         |
|        |           |                   |                |     |      |      |             |             |         |