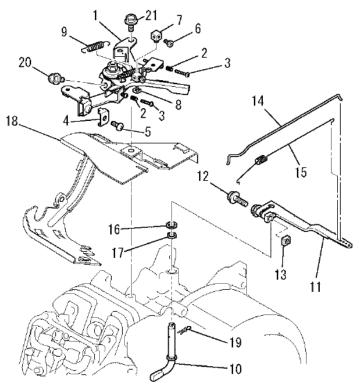

### FIG. 211 コントロールパネルク・ループ CONTROL PANEL GROUP

| 見出番号   | 部品番号      | 部品            | 名称              | 台   | 当個数( | Q'ty | 適用号機        | 型寸          | 備考      |
|--------|-----------|---------------|-----------------|-----|------|------|-------------|-------------|---------|
| Key No | Part No   | Parts         |                 | ALL |      |      | Application | Description | Remarks |
| 1      | A10921624 | PANEL.CONTROL | コントロール パネル アセンフ | 1   |      |      |             | INC.No2-9   |         |
| 2      | A10921715 | SPRING        | スプリンク゛          | 2   |      |      |             |             |         |
| 3      | A10921705 | SCREW         | スクリユ            | 2   |      |      |             |             |         |
| 4      | A10921713 | CLAMP         | クランフ゜           | 1   |      |      |             |             |         |
| 5      | A10921595 | SCREW         | スクリユ            | 1   |      |      |             |             |         |
| 6      | A10914140 | BOLT          | ホ゛ルト            | 1   |      |      |             |             |         |
| 7      | A10921692 | STOPPER       | ストツハ゜           | 1   |      |      |             |             |         |
| 8      | A10914160 | SNAP RING     | スナツフ゜リンク゛       | 1   |      |      |             |             |         |
| 9      | A10921630 | SPRING.RETURN | リターンスプリンク゛      | 1   |      |      |             |             |         |
| 10     | A10921627 | SHAFT.GOV     | ガバナシヤフト         | 1   |      |      |             |             |         |
| 11     | A10921628 | LEVER.GOV     | カ゛ハ゛ナレハ゛ー       | 1   |      |      |             | INC.No12.13 |         |
| 12     | A10921587 | BOLT.FLANGE   | フランシ゛ホ゛ルト       | 1   |      |      |             |             |         |
| 13     | A10921709 | NUT           | ナット             | 1   |      |      |             |             |         |
| 14     | A10921631 | ROD.GOV       | ガバナロツト゛         | 1   |      |      |             |             |         |
| 15     | A10921632 | SPRING.ROD    | ロット゛スフ゜リンク゛     | 1   |      |      |             |             |         |
| 16     | A10921633 | WASHER        | ワツシヤ            | 1   |      |      |             |             |         |
| 17     | A10921634 | SEAL.DUST     | ダスト シール         | 1   |      |      |             |             |         |
| 18     | A10921636 | COVER.TOP     | トツフ゜カハ゛ー        | 1   |      |      |             |             |         |
| 19     | A10921714 | CLIP          | クリツフ゜           | 1   |      |      |             |             |         |
| 20     | A10920527 | BOLT.FLANGE   | フランジボルト         | 2   |      |      |             |             |         |
| 21     | A10921589 | BOLT.FLANGE   | フランジボルト         | 1   |      |      |             |             |         |
|        |           |               |                 |     |      |      |             |             |         |
|        |           |               |                 |     |      |      |             |             |         |
|        |           |               |                 |     |      |      |             |             |         |
|        |           |               |                 |     |      |      |             |             |         |
|        |           |               |                 |     |      |      |             |             |         |
|        |           |               |                 |     |      |      |             |             |         |
|        |           |               |                 |     |      |      |             |             |         |
|        |           |               |                 |     |      |      |             |             |         |
|        |           |               |                 |     |      |      |             |             |         |
|        |           |               |                 |     |      |      |             |             |         |
|        |           |               |                 |     |      |      |             |             |         |
|        |           |               |                 |     |      |      |             |             |         |
|        |           |               |                 |     |      |      |             |             |         |
|        |           |               |                 |     |      |      |             |             |         |