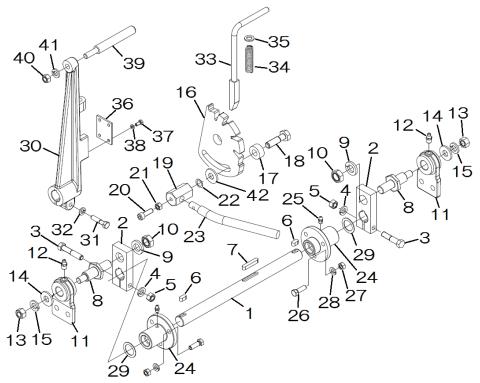

|             |         |
|        |           |             |                       |     |      |      |             |             |         |
|        |           |             |                       |     |      |      |             |             |         |
|        |           |             |                       |     |      |      |             |             |         |
|        |           |             |                       |     |      |      |             |             |         |
|        |           |             |                       |     |      |      |             |             |         |
|        |           |             |                       |     |      |      |             |             |         |

#### FIG. 305 シンドチョウセイハンドル PROGESS ADJUSTMENT



| 見出番号   | 部品番号      | 部品            | 名称         | 台   | 当個数( | Q'ty | 適用号機        | 型寸          | 備考      |
|--------|-----------|---------------|------------|-----|------|------|-------------|-------------|---------|
| Key No | Part No   | Parts         | Name       | ALL |      |      | Application | Description | Remarks |
| 1      | A24220100 | SHAFT         | シャフト       | 1   |      |      |             |             |         |
| 2      | A24210070 | ARM           | アーム        | 2   |      |      |             |             |         |
| 3      | 010311050 | BOLT          | ホ゛ルト       | 2   |      |      |             |             |         |
| 4      | 027100010 | LOCK WASHER   | スプリンク・ワッシャ | 2   |      |      |             |             |         |
| 5      | 020900010 | NUT