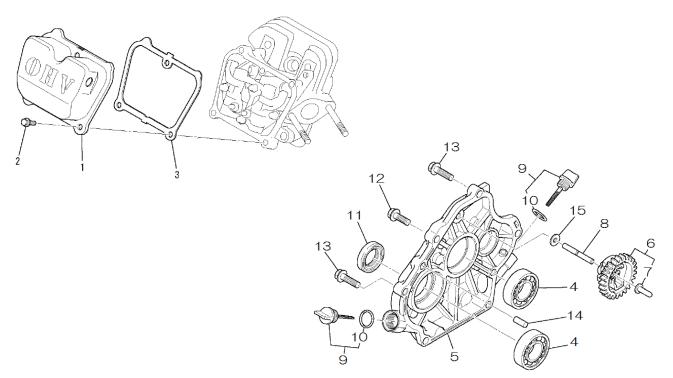

FIG. 207 ヘット・カハ・ー、ケースカハ・ーク・ルーフ・、 HEAD COVER, CADE COVER GROUP

| 見出番号   | 部品番号      | 部品名               | 3称                           | 台   | 当個数( | Q'ty | 適用号機        | 型寸          | 備考      |
|--------|-----------|-------------------|------------------------------|-----|------|------|-------------|-------------|---------|
| Key No | Part No   | Parts N           | ame                          | ALL |      |      | Application | Description | Remarks |
| 1      | A10921604 | COVER.HEAD        | ヘツト゛カハ゛ー アセンフ゛リ              | 1   |      |      |             |             |         |
| 2      | A10920527 | BOLT.FLANGE       | フランシ゛ホ゛ルト                    | 3   |      |      |             |             |         |
| 3      | A10921733 | GASKET.HEAD.COVEF | ヘツト゛カハ゛ーカ゛スケット               | 1   |      |      |             |             |         |
| 4      | A10921742 | BEARING           | ホーールヘ・アリンク゛                  | 2   |      |      |             |             |         |
| 5      | A10921602 | COVER.CRANKCASE   | クランクケースカバー                   | 1   |      |      |             |             |         |
| 6      | A10921623 | GOVERNOR GEAR AY  | ガバナキャヤ アセンブリ                 | 1   |      |      |             | INC.No7     |         |
| 7      | A10921625 | SLIDER.GOV        | ガバナスライタ゛                     | 1   |      |      |             |             |         |
| 8      | A10921626 | SHAFT.GOV         | ガバナシヤフト                      | 1   |      |      |             |             |         |
| 9      | A10921672 | GAUGE.OIL         | オイルケーシ゛                      | 2   |      |      |             | INC.No10    |         |
| 10     | A10921731 | O-RING            | オーリンク゛                       | 2   |      |      |             |             |         |
| 11     | A10921732 | OIL SEAL          | オイルシール                       | 1   |      |      |             |             |         |
| 12     | A10921707 | BOLT.FLANGE       | フランシ゛ホ゛ルト                    | 1   |      |      |             |             |         |
| 13     | A10921588 | BOLT.FLANGE       | フランシ゛ホ゛ルト                    | 5   |      |      |             |             |         |
| 14     | A10921711 | PIN.DOWEL         | <b>ダウエル</b> ヒ <sup>°</sup> ン | 2   |      |      |             |             |         |
| 15     | A10913060 | WASHER            | ワツシヤ                         | 1   |      |      |             |             |         |
|        |           |                   |                              |     |      |      |             |             |         |
|        |           |                   |                              |     |      |      |             |             |         |
|        |           |                   |                              |     |      |      |             |             |         |
|        |           |                   |                              |     |      |      |             |             |         |
|        |           |                   |                              |     |      |      |             |             |         |
|        |           |                   |                              |     |      |      |             |             |         |
|        |           |                   |                              |     |      |      |             |             |         |
|        |           |                   |                              |     |      |      |             |             |         |