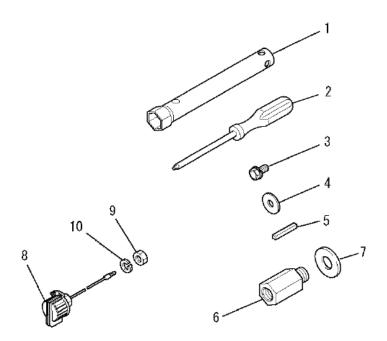

FIG. 204 ガスケットセット GASKET

| 見出番号   | 部品番号      | 部品名               | 6称               | 台   | 当個数( | Q'ty | 適用号機        | 型寸          | 備考      |
|--------|-----------|-------------------|------------------|-----|------|------|-------------|-------------|---------|
| Key No | Part No   | Parts N           |                  | ALL |      |      | Application | Description | Remarks |
| 1      | A10921736 |                   | <b>ガ</b> スケツトセツト | 1   |      |      |             | INC.No2-7   |         |
| 2      | A10921605 | GASKET.HEAD       | ヘツト゛ カ゛スケツト      | 1   |      |      |             |             |         |
| 3      | A10921733 | GASKET.HEAD COVER | ヘツト゛カハ゛ーカ゛スケット   | 1   |      |      |             |             |         |
| 4      | A10921734 | GASKET.CARBURETO  | キヤブレタ ガスケツト      | 1   |      |      |             |             |         |
| 5      | A10921735 | GASKET.CARBURETO  |                  | 1   |      |      |             |             |         |
| 6      | A10921677 | GASKET.MUFFLER    | マフラ カ・スケット       | 1   |      |      |             |             |         |
| 7      | A10921678 | GASKET.MUFFLER    | マフラ カ゛スケツト       | 2   |      |      |             |             |         |
|        |           |                   |                  |     |      |      |             |             |         |
|        |           |                   |                  |     |      |      |             |             |         |
|        |           |                   |                  |     |      |      |             |             |         |
|        |           |                   |                  |     |      |      |             |             |         |
|        |           |                   |                  |     |      |      |             |             |         |
|        |           |                   |                  |     |      |      |             |             |         |
|        |           |                   |                  |     |      |      |             |             |         |
|        |           |                   |                  |     |      |      |             |             |         |
|        |           |                   |                  |     |      |      |             |             |         |
|        |           |                   |                  |     |      |      |             |             |         |
|        |           |                   |                  |     |      |      |             |             |         |
|        |           |                   |                  |     |      |      |             |             |         |
|        |           |                   |                  |     |      |      |             |             |         |
|        |           |                   |                  |     |      |      |             |             |         |
|        |           |                   |                  |     |      |      |             |             |         |
|        |           |                   |                  |     |      |      |             |             |         |
|        |           |                   |                  |     |      |      |             |             |         |
|        |           |                   |                  |     |      |      |             |             |         |
|        |           |                   |                  |     |      |      |             |             |         |
|        |           |                   |                  |     |      |      |             |             |         |
|        |           |                   |                  |     |      |      |             |             |         |
|        |           |                   |                  |     |      |      |             |             |         |
|        |           |                   |                  |     |      |      |             |             |         |
|        |           |                   |                  |     |      |      |             |             |         |
|        |           |                   |                  |     |      |      |             |             |         |
|        |           |                   |                  |     |      |      |             |             |         |
|        |           |                   |                  |     |      |      |             |             |         |
|        |           |                   |                  |     |      |      |             |             |         |