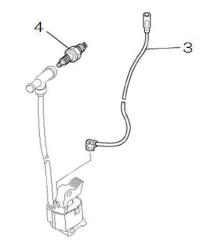

FIG. 202 ラベル、フューエルホース LABEL, FUEL HOSE

| 見出番号   | 部品番号      | 部品名       |           |     | 当個数( | Q'ty | 適用号機        | 型寸          | 備考      |
|--------|-----------|-----------|-----------|-----|------|------|-------------|-------------|---------|
| Key No | Part No   | Parts N   |           | ALL |      |      | Application | Description | Remarks |
| 1      | A10921739 | LABEL     | ラヘール      | 1   |      |      |             |             |         |
| 2      | A10921738 | CAUTION   | コーシヨンラヘ゛ル | 1   |      |      |             |             |         |
| 3      | A10921737 | LABEL     | ネームラヘ゛ル   | 1   |      |      |             |             |         |
| 4      | A10921622 | FUEL HOSE | フユーエルホース  | 1   |      |      |             |             |         |
| 5      | A10921741 | FUEL HOSE | フユーエルホース  | 1   |      |      |             |             |         |
| 6      | A10921600 | CAP       | キヤツフ゜     | 1   |      |      |             |             |         |
|        |           |           |           |     |      |      |             |             |         |
|        |           |           |           |     |      |      |             |             |         |
|        |           |           |           |     |      |      |             |             |         |
|        |           |           |           |     |      |      |             |             |         |
|        |           |           |           |     |      |      |             |             |         |
|        |           |           |           |     |      |      |             |             |         |
|        |           |           |           |     |      |      |             |             |         |
|        |           |           |           |     |      |      |             |             |         |
|        |           |           |           |     |      |      |             |             |         |
|        |           |           |           |     |      |      |             |             |         |
|        |           |           |           |     |      |      |             |             |         |
|        |           |           |           |     |      |      |             |             |         |
|        |           |           |           |     |      |      |             |             |         |
|        |           |           |           |     |      |      |             |             |         |
|        |           |           |           |     |      |      |             |             |         |
|        |           |           |           |     |      |      |             |             |         |
|        |           |           |           |     |      |      |             |             |         |
|        |           |           |           |     |      |      |             |             |         |
|        |           |           |           |     |      |      |             |             |         |
|        |           |           |           |     |      |      |             |             |         |
|        |           |           |           |     |      |      |             |             |         |
|        |           |           |           |     |      |      |             |             |         |
|        |           |           |           |     |      |      |             |             |         |
|        |           |           |           |     |      |      |             |             |         |
|        |           |           |           |     |      |      |             |             |         |
|        |           |           |           |     |      |      |             |             |         |
|        |           |           |           |     |      |      |             |             |         |
|        |           |           |           |     |      |      |             |             |         |
|        |           | 1         | 1         | 1   | 1    |      |             | 1           |         |