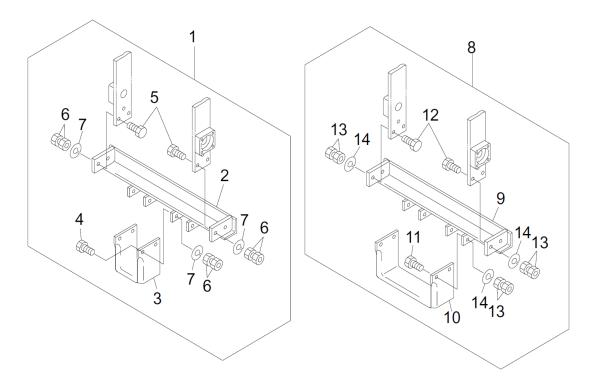

XThis parts list may be modified without notice.

|               | 日<br>CON                                   | 次<br>TENTS                                     |      |
|---------------|--------------------------------------------|------------------------------------------------|------|
| 図 番           | 装置名                                        | 3称                                             | ページ  |
| FIG.NO        | SUB                                        | JECT                                           | PAGE |
| エンジン          | 編                                          |                                                |      |
| ENGINE        |                                            |                                                |      |
| 201           | ボルト、スプリング他・・・・・・・                          | BOLT,SPRING, etc • • • • • • •                 | 7    |
| 202           | ラベル、ヒューエルホース・・・・・                          | LABEL,FUEL HOSE • • • • • • • • •              | 8    |
| 203           | ツールセット・・・・・・・・・・・                          | TOOL SET • • • • • • • • • • • • • • • • • • • | 9    |
| 204           | ガスケットセット・・・・・・・・・                          | GASKET·····                                    | 10   |
| 205           | シリンダブロックグループ・・・・・・                         | CYLINDER BLOCK GROUP • • • • •                 | 11   |
| 206           | シリンダヘッドグループ・・・・・・                          | CYLINDER HEAD GROUP • • • • •                  | 12   |
| 207           | ヘッド、ケースカバーグループ・・・・・                        | HEAD, CASE COVER GROUP • • • •                 | 13   |
| 208           | クランクシャフトグループ・・・・・                          | CRANKSHAFT GROUP • • • • • •                   | 14   |
| 209           | ピストンロッド、エアクリーナ・・・・                         | PISTON ROD, AIR CLEANER • • • •                | 15   |
| 210           | キャブレタグループ・・・・・・・・                          | CARBURETOR GROUP • • • • • •                   | 16   |
| 211           | コントロールパネルグループ・・・・                          | CONTROL PANEL GROUP • • • •                    | 17   |
| 212           | ファンカバー、タンク、コック・・・・                         | FAN COVER, TANK, COCK • • • •                  | 18   |
| 213           | リコイルスタータグループ・・・・・                          | RECOIL STARTER GROUP • • • • •                 | 19   |
| 214           | マフラグループ・・・・・・・・・・                          | MUFFLER GROUP • • • • • • • • •                | 20   |
| 215           | カバーグループ・・・・・・・・・・                          | COVER GROUP • • • • • • • • • • • •            | 21   |
| シャーシ<br>CHASS |                                            |                                                |      |
| 301           | ハンドル、リヤタイヤ・・・・・・・・                         | HANDLE, REAR TIRE • • • • • • •                | 23   |
| 302           | エンジンベット、プーリー・・・・・・                         | ENGINE BED, PULLY • • • • • • •                | 25   |
| 303           | ベルトクラッチ、カバー・・・・・・・                         | BELT CLUTCH, COVER • • • • •                   | 26   |
| 304           | サイドフレーム、レバー・・・・・・・                         | SIDE FRAME, LEVER • • • • • • •                | 28   |
| 305           | シンドチョウセイハンドル・・・・・・                         | ADJUSTMENT HANDLE • • • • •                    | 29   |
| 304           | サイドアーム・・・・・・・・・・・・・・・・・・・・・・・・・・・・・・・・・・・・ | SIDE ARM • • • • • • • • • • • • • • • • • • • | 31   |
| 304           | クドウリン・・・・・・・・・・・・・                         | DRIVE WHEELS • • • • • • • • • • •             | 32   |
| 304           | クランク、クランクロッド・・・・・・                         | CRANK, CRANK ROD • • • • • •                   | 33   |
| 304           | メイバン・・・・・・・・・・・・・・                         | MARK·····                                      | 34   |
| 304           | ミッション・・・・・・・・・・・・・                         | MISSION • • • • • • • • • • • • • •            | 35   |
| 304           | カッター・・・・・・・・・・・・・・・                        | CUTTER····                                     | 38   |
| 304           | オプション(スジキリ)・・・・・・・                         | OPTION : LINE CUT • • • • • • • •              | 39   |
| 304           | オプション(ミゾキリ)・・・・・・・                         | OPTION : DITCH CUT • • • • • • •               | 40   |
| 索引            |                                            | NUMERICAL PARTS INDEX                          |      |
| エンジ           | ン編・・・・・・・・・・・・・・・・・・・・・・・・・・・・・・・・・・・・     | ENGINE • • • • • • • • • • • • • • • • • • •   | 41   |
| シャー           | シ編・・・・・・・・・・・・・・・・・・                       | CHASSIS • • • • • • • • • • • • • • • • • •    | 44   |
|               |                                            |                                                |      |