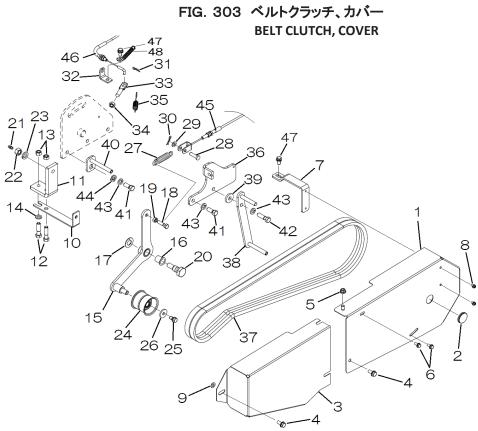

|         |
|        |           |             |            |       |      |      |             |               |         |
|        |           |             |            |       |      |      |             |               |         |
|        |           |             | 1          | 1     |      |      |             |               |         |
|        |           |             |            |       |      |      |             |               |         |
|        |           |             |            |       |      |      |             |               |         |
|        |           |             |            |       |      |      |             |               |         |
|        |           |             |            |       |      |      |             |               |         |



| 見出番号   | 部品番号      | 部品            | 名称         | 台   | 当個数( | Q'ty | 適用号機        | 型寸          | 備考      |
|--------|-----------|---------------|------------|-----|------|------|-------------|-------------|---------|
| Key No | Part No   | Parts         | Name       | ALL |      |      | Application | Description | Remarks |
| 1      | A50150700 | SIDE COVER    | サイト゛カハ゛ー:R | 1   |      |      |             |             |         |
| 2      | 398115980 | RUBBER        | コ゛ム:カハ゛ー   | 1   |      |      |             |             |         |
| 3      | A50150720 | SIDE COVER    | サイト゛カハ゛ー:F | 1   |      |      |             |             |         |
| 4      | 010810816 | BOLT          | ボルト        | 2   |      |      |             |             |         |
| 5      | 023100008 | NUT