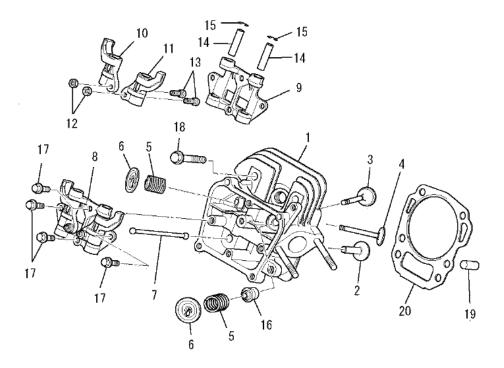

FIG. 206 シリンダ・ヘット・ク・ルーフ。 CYLINDER HEAD GROUP

| 見出番号   | 部品番号      | 部品名              | 3称                      | 台   | 当個数( | Q'ty | 適用号機        | 型寸          | 備考      |
|--------|-----------|------------------|-------------------------|-----|------|------|-------------|-------------|---------|
| Key No | Part No   | Parts N          | lame                    | ALL |      |      | Application | Description | Remarks |
| 1      | A10921603 | CYLINDER HEAD AY | シリンダヘット゛アセンブリ           | 1   |      |      |             |             |         |
| 2      | A10921718 | TAPPET           | <u></u>                 | 2   |      |      |             |             |         |
| 3      | A10921719 | VALVE INTAKE     | インテイクハ゛ルフ゛              | 1   |      |      |             |             |         |
| 4      | A10921720 | VALVE.EXHAUST    | エキゾーストバルフ               | 1   |      |      |             |             |         |
| 5      | A10921721 | VALVE SPRING     | ヾ゙ルフ゛スフ゜リンク゛            | 2   |      |      |             |             |         |
| 6      | A10921722 | SPRING RETAINER  | <b>ハ゛ルフ゛スフ゜リンク゛リテーナ</b> | 2   |      |      |             |             |         |
| 7      | A10921723 | PUSH ROD         | プツシュロツト゛                | 2   |      |      |             |             |         |
| 8      | A10921717 | ROCKER ARM       | ロツカー アーム アセンフ・リ         | 1   |      |      |             | INC.N9-15   |         |
| 9      | A10921727 | ROCKER PLATE     | ロツカー フ゜レート              | 1   |      |      |             |             |         |
| 10     | A10921724 | ROCKER ARM       | ロツカアーム                  | 1   |      |      |             |             |         |
| 11     | A10921725 | ROCKER ARM       | ロツカアーム                  | 1   |      |      |             |             |         |
| 12     | A10921708 | NUT              | ナット                     | 2   |      |      |             |             |         |
| 13     | A10921726 | ADJUST SCREW     | アシ・ヤストスクリユ              | 2   |      |      |             |             |         |
| 14     | A10921728 | SHAFT            | シヤフト                    | 2   |      |      |             |             |         |
| 15     | 727011420 | CLIP             | ヒ゜ストンヒ゜ンクリツフ゜           | 2   |      |      |             |             |         |
| 16     | A10921730 | SEAL.VALVE STEM  | <b>ハ゛ルフ゛ステムシール</b>      | 1   |      |      |             |             |         |
| 17     | A10921584 | BOLT.FLANGE      | フランシ゛ホ゛ルト               | 4   |      |      |             |             |         |
| 18     | A10919490 | BOLT.FLANGE      | フランシ゛ホ゛ルト               | 4   |      |      |             |             |         |
| 19     | A10921711 | PIN.DOWEL        | <b>ダウエル</b> ピン          | 2   |      |      |             |             |         |
| 20     | A10921605 | GASKET.HEAD      | ヘツト゛ カ゛スケツト             | 1   |      |      |             |             |         |
|        |           |                  |                         |     |      |      |             |             |         |
|        |           |                  |                         |     |      |      |             |             |         |
|        |           |                  |                         |     |      |      |             |             |         |
|        |           |                  |                         |     |      |      |             |             |         |
|        |           |                  |                         |     |      |      |             |             |         |
|        |           |                  |                         |     |      |      |             |             |         |
|        |           |                  |                         |     |      |      |             |             |         |
|        |           |                  |                         |     |      |      |             |             |         |
|        |           |                  |                         |     |      |      |             |             |         |
|        |           |                  |                         |     |      |      |             |             |         |
|        |           |                  |                         |     |      |      |             |             |         |
|        |           |                  |                         |     |      |      |             |             |         |
|        |           |                  |                         |     |      |      |             |             |         |
|        |           |                  |                         |     |      |      |             |             |         |
|        |           |                  |                         |     |      |      |             |             |         |