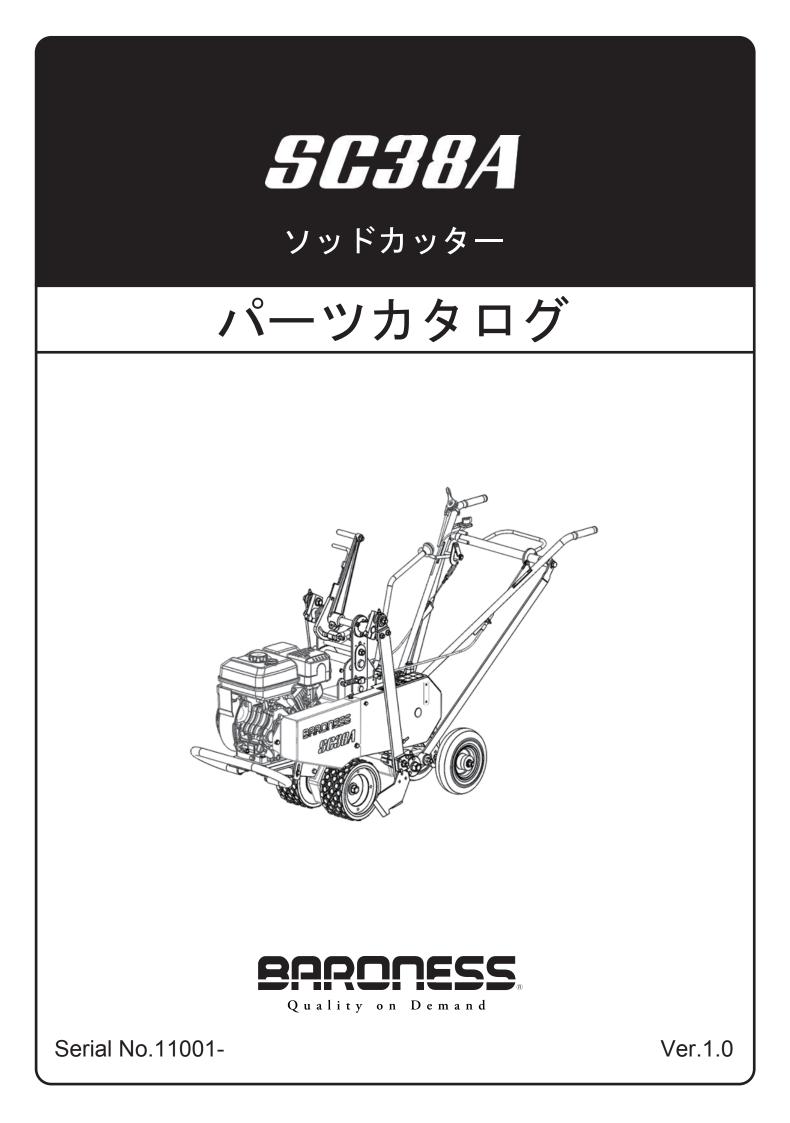

FIG. 201 ホ<sup>\*</sup>ルト、スプリンク<sup>\*</sup>、カハ<sup>\*</sup>ー、ワイヤ、プラク<sup>\*</sup> BOLT,SPRING,COVER,WIRE,PLUG

| 見出番号   | 部品番号      | 部品名             | らる称          |     | 当個数( | Q'ty | 適用号機        | 型寸          | 備考      |
|--------|-----------|-----------------|--------------|-----|------|------|-------------|-------------|---------|
| Key No | Part No   | Parts N         |              | ALL |      |      | Application | Description | Remarks |
| 1      | A10921581 | BOLT STUD       | スタツト゛ホ゛ルト    | 2   |      |      |             |             |         |
| 2      | A10921629 | GOVERNOR SPRING | カ゛バ・ナスフ゜リンク゛ | 1   |      |      |             |             |         |
| 3      | A10921617 | WIRE            | リート・ワイヤ      | 1   |      |      |             |             |         |
| 4      | A10921615 | SPARK PLUG      | スパークプラク゛     | 1   |      |      |             | BP6HS       |         |
|        |           |                 |              |     |      |      |             |             |         |
|        |           |                 |              |     |      |      |             |             |         |
|        |           |                 |              |     |      |      |             |             |         |
|        |           |                 |              |     |      |      |             |             |         |
|        |           |                 |              |     |      |      |             |             |         |
|        |           |                 |              |     |      |      |             |             |         |
|        |           |                 |              |     |      |      |             |             |         |
|        |           |                 |              |     |      |      |             |             |         |
|        |           |                 |              |     |      |      |             |             |         |
|        |           |                 |              |     |      |      |             |             |         |
|        |           |                 |              |     |      |      |             |             |         |
|        |           |                 |              |     |      |      |             |             |         |
|        |           |                 |              |     |      |      |             |             |         |
|        |           |                 |              |     |      |      |             |             |         |
|        |           |                 |              |     |      |      |             |             |         |
|        |           |                 |              |     |      |      |             |             |         |
|        |           |                 |              |     |      |      |             |             |         |
|        |           |                 |              |     |      |      |             |             |         |
|        |           |                 |              |     |      |      |             |             |         |
|        |           |                 |              |     |      |      |             |             |         |
|        |           |                 |              |     |      |      |             |             |         |
|        |           |                 |              |     |      |      |             |             |         |
|        |           |                 |              |     |      |      |             |             |         |
|        |           |                 |              |     |      |      |             |             |         |
|        |           |                 |              |     |      |      |             |             |         |
|        |           |                 |              |     |      |      |             |             |         |
|        |           |                 |              |     |      |      |             |             |         |
|        |           |                 |              |     |      |      |             |             |         |
|        |           |                 |              |     |      |      |             |             |         |
|        |           |                 |              |     |      |      |             |             |         |