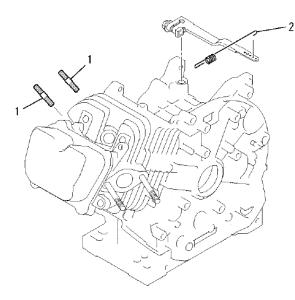

FIG. 202 ラベル、フューエルホース LABEL, FUEL HOSE

| 見出番号   | 部品番号      | 部品名       |           |     | 当個数( | Q'ty | 適用号機        | 型寸          | 備考      |
|--------|-----------|-----------|-----------|-----|------|------|-------------|-------------|---------|
| Key No | Part No   | Parts N   |           | ALL |      |      | Application | Description | Remarks |
| 1      | A10921739 | LABEL     | ラヘール      | 1   |      |      |             |             |         |
| 2      | A10921738 | CAUTION   | コーシヨンラヘ゛ル | 1   |      |      |             |             |         |
| 3      | A10921737 | LABEL     | ネームラヘ゛ル   | 1   |      |      |             |             |         |
| 4      | A10921622 | FUEL HOSE | フユーエルホース  | 1   |      |      |             |             |         |
| 5      | A10921741 | FUEL HOSE | フユーエルホース  | 1   |      |      |             |             |         |
| 6      | A10921600 | CAP       | キヤツフ゜     | 1   |      |      |             |             |         |
|        |           |           |           |     |      |      |             |             |         |
|        |           |           |           |     |      |      |             |             |         |
|        |           |           |           |     |      |      |             |             |         |
|        |           |           |           |     |      |      |             |             |         |
|        |           |           |           |     |      |      |             |             |         |
|        |           |           |           |     |      |      |             |             |         |
|        |           |           |           |     |      |      |             |             |         |
|        |           |           |           |     |      |      |             |             |         |
|        |           |           |           |     |      |      |             |             |         |
|        |           |           |           |     |      |      |             |             |         |
|        |           |           |           |     |      |      |             |             |         |
|        |           |           |           |     |      |      |             |             |         |
|        |           |           |           |     |      |      |             |             |         |
|        |           |           |           |     |      |      |             |             |         |
|        |           |           |           |     |      |      |             |             |         |
|        |           |           |           |     |      |      |             |             |         |
|        |           |           |           |     |      |      |             |             |         |
|        |           |           |           |     |      |      |             |             |         |
|        |           |           |           |     |      |      |             |             |         |
|        |           |           |           |     |      |      |             |             |         |
|        |           |           |           |     |      |      |             |             |         |
|        |           |           |           |     |      |      |             |             |         |
|        |           |           |           |     |      |      |             |             |         |
|        |           |           |           |     |      |      |             |             |         |
|        |           |           |           |     |      |      |             |             |         |
|        |           |           |           |     |      |      |             |             |         |
|        |           |           |           |     |      |      |             |             |         |
|        |           |           |           |     |      |      |             |             |         |
|        |           | 1         | 1         | 1   | 1    |      |             | 1           |         |