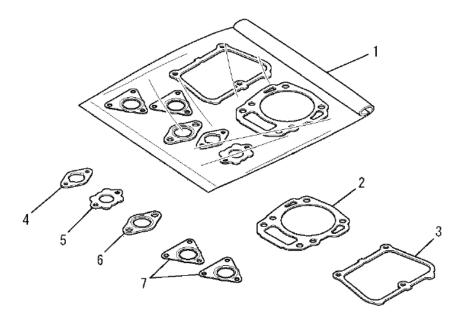

FIG. 205 シリンタ・フ<sup>\*</sup>ロックク<sup>\*</sup>ルーフ<sup>°</sup> CYLINDER BLOCK GROUP

| 見出番号   | 部品番号      | 部品名            |            | 台   | 当個数( | Q'ty | 適用号機        | 型寸          | 備考      |
|--------|-----------|----------------|------------|-----|------|------|-------------|-------------|---------|
| Key No | Part No   | Parts N        |            | ALL |      |      | Application | Description | Remarks |
| 1      | A10916220 | PLUG.DRAIN     | ト・レンフ。ラク   | 2   |      |      |             |             |         |
| 2      | A10921601 | CYLINDER BLOCK | シリンダブロツク   | 1   |      |      |             |             |         |
| 3      | A10921732 | OIL SEAL       | オイルシール     | 1   |      |      |             |             |         |
| 4      | A10921742 | BEARING        | ホーールヘ・アリンク | 1   |      |      |             | #6205       |         |
| 5      | A10912050 | GASKET         | ガスケット      | 2   |      |      |             |             |         |
|        |           |                |            |     |      |      |             |             |         |
|        |           |                |            |     |      |      |             |             |         |
|        |           |                |            |     |      |      |             |             |         |
|        |           |                |            |     |      |      |             |             |         |
|        |           |                |            |     |      |      |             |             |         |
|        |           |                |            |     |      |      |             |             |         |
|        |           |                |            |     |      |      |             |             |         |
|        |           |                |            |     |      |      |             |             |         |
|        |           |                |            |     |      |      |             |             |         |
|        |           |                |            |     |      |      |             |             |         |
|        |           |                |            |     |      |      |             |             |         |
|        |           |                |            |     |      |      |             |             |         |
|        |           |                |            |     |      |      |             |             |         |
|        |           |                |            |     |      |      |             |             |         |
|        |           |                |            |     |      |      |             |             |         |
|        |           |                |            |     |      |      |             |             |         |
|        |           |                |            |     |      |      |             |             |         |
|        |           |                |            |     |      |      |             |             |         |
|        |           |                |            |     |      |      |             |             |         |
|        |           |                |            |     |      |      |             |             |         |
|        |           |                |            |     |      |      |             |             |         |
|        |           |                |            |     |      |      |             |             |         |
|        |           |                |            |     |      |      |             |             |         |
|        |           |                |            |     |      |      |             |             |         |
|        |           |                |            |     |      |      |             |             |         |
|        |           |                |            |     |      |      |             |             |         |
|        |           |                |            |     |      |      |             |             |         |
|        |           |                |            |     |      |      |             |             |         |
|        |           |                | 1          |     |      |      |             |             |         |