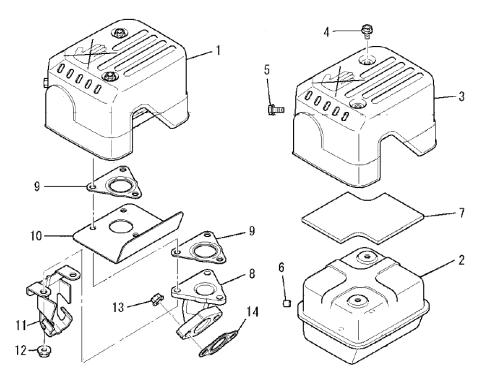

FIG. 214 マフラグループ MUFFLER GROUP

| 見出番号   | 部品番号      | 部品              | 名称           | 台   | 当個数( | Q'ty | 適用号機        | 型寸          | 備考      |
|--------|-----------|-----------------|--------------|-----|------|------|-------------|-------------|---------|
| Key No | Part No   | Parts I         | lame         | ALL |      |      | Application | Description | Remarks |
| 1      | A10921673 | MUFFLER ASSY    | マフラアセンフ゛リ    | 1   |      |      |             | INC.No2-12  |         |
| 2      | A10921674 | MUFFLER         | マフラ          | 1   |      |      |             |             |         |
| 3      | A10921675 | COVER.MUFFLER   | マフラカバー       | 1   |      |      |             |             |         |
| 4      | A10921582 | BOLT.FLANGE     | フランシ゛ホ゛ルト    | 2   |      |      |             |             |         |
| 5      | A10921585 | BOLT.FLANGE     | フランシ゛ホ゛ルト    | 1   |      |      |             |             |         |
| 6      | A10921712 | BUSH            | ブシュ          | 1   |      |      |             |             |         |
| 7      | A10921681 | GLASS WOOL      | グラス ウール      | 1   |      |      |             |             |         |
| 8      | A10921676 | PIPE.EXHAUST    | エキゾーストパイプ    | 1   |      |      |             |             |         |
| 9      | A10921678 | GASKET.MUFFLER  | マフラ カ゛スケツト   | 2   |      |      |             |             |         |
| 10     | A10921680 | PLATE           | プレート         | 1   |      |      |             |             |         |
| 11     | A10921679 | COVER           | カバー          | 1   |      |      |             |             |         |
| 12     | A10920526 | NUT.FLANGE      | フランシ・ナット     | 3   |      |      |             |             |         |
| 13     | 727010360 | NUT.CONICAL SPG | コニカルスプリングナツト | 2   |      |      |             |             |         |
| 14     | A10921677 | GASKET.MUFFLER  | マフラ カ・スケツト   | 1   |      |      |             |             |         |
|        |           |                 |              |     |      |      |             |             |         |
|        |           |                 |              |     |      |      |             |             |         |
|        |           |                 |              |     |      |      |             |             |         |
|        |           |                 |              |     |      |      |             |             |         |
|        |           |                 |              |     |      |      |             |             |         |
|        |           |                 |              |     |      |      |             |             |         |
|        |           |                 |              |     |      |      |             |             |         |
|        |           |                 |              |     |      |      |             |             |         |
|        |           |                 |              |     |      |      |             |             |         |
|        |           |                 |              |     |      |      |             |             |         |
|        |           |                 |              |     |      |      |             |             |         |
|        |           |                 |              |     |      |      |             |             |         |
|        |           |                 |              |     |      |      |             |             |         |
|        |           |                 |              |     |      |      |             |             |         |
|        |           |                 |              |     |      |      |             |             |         |
|        |           |                 |              |     |      |      |             |             |         |
|        |           |                 |              |     |      |      |             |             |         |
|        |           |                 |              |     |      |      |             |             |         |
|        |           |                 |              |     |      |      |             |             |         |
|        |           |                 |              |     |      |      |             |             |         |
|        |           |                 |              |     |      |      |             |             |         |