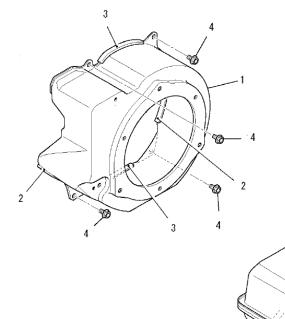

|      |             |             |         |
|        |           |               |                 |     |      |      |             |             |         |
|        |           |               |                 |     |      |      |             |             |         |
|        |           |               |                 |     |      |      |             |             |         |
|        |           |               |                 |     |      |      |             |             |         |
|        |           |               |                 |     |      |      |             |             |         |
|        |           |               |                 |     |      |      |             |             |         |

# FIG. 212 ファンカパー、タンク、コックグループ FAN COVER, TANK, COCK GROUP



9-6



| 見出番号   | 部品番号      | 部品名            | 名称              | 台   | 当個数( | ې'ty | 適用号機        | 型寸          | 備考      |
|--------|-----------|----------------|-----------------|-----|------|------|-------------|-------------|---------|
| Key No | Part No   | Parts N        |                 | ALL |      |      | Application | Description | Remarks |
| 1      | A10921635 | COVER.FAN      | フアンカバー          | 1   |      |      |             |             |         |
| 2      | A10921637 | RUBBER CUSHION | ラバークツシヨン        | 2   |      |      |             | L=60        |         |
| 3      | A10921638 | RUBBER CUSHION | ラバークツシヨン        | 2   |      |      |             | L=70        |         |
| 4      | A10920527 | BOLT.FLANGE    | フランジ゙ボルト        | 4   |      |      |             |