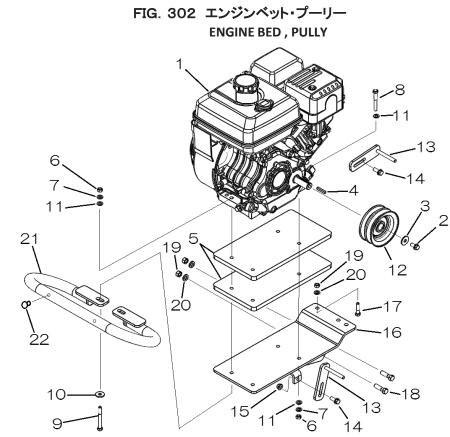

|             |             |         |
|          | 398123870 | TRIM               | ┝IJム⊐゛ム                   |       | 1               |      |                                     |             |             |         |
|          |           |                    |                           |       |                 |      |                                     |             |             |         |
|          |           |                    |                           |       |                 |      |                                     |             |             |         |
|          |           |                    |                           |       |                 |      |                                     |             |             |         |



|        | 部品番号 部品名称 |             |            | 1 1.1 |      |      |             | <b>T</b> .1 1 |         |
|--------|-----------|-------------|------------|-------|------|------|-------------|---------------|---------|
| 見出番号   | 部品番号      |             |            |       | 当個数( | ⊋'ty | 適用号機        | 型寸            | 備考      |
| Key No | Part No   |             | Name       | ALL   |      |      | Application | Description   | Remarks |
| 1      |           | ENGINE ASSY | エンシンASSY   | 1     |      |      |             |               |         |
| 2      | 011510816 |             | ホ゛ルト       | 1     |      |      |             |               |         |
| 3      | A10921744 |             | ワツシヤ       | 1     |      |      |             | 8 26 2.3      |         |
| 4      | A10