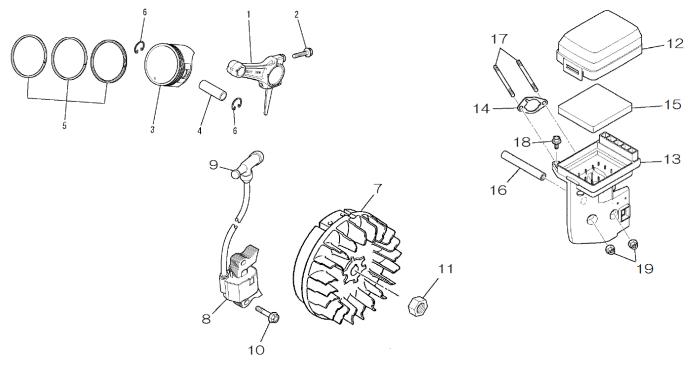

## FIG. 209 ピストン&ロット、マク・ネト、エアクリーナク・ルーフ PISTON & ROD, MAGNETO, AIR CLEANER GROUP

| 見出番号   | 部品番号      | 部品名              | 3称               | 台   | 当個数( | Q'ty | 適用号機        | 型寸              | 備考      |
|--------|-----------|------------------|------------------|-----|------|------|-------------|-----------------|---------|
| Key No | Part No   | Parts N          |                  | ALL |      |      | Application | Description     | Remarks |
| 1      | A10921607 | CONNECTING ROD A |                  | 1   |      |      |             | STD             |         |
| 1      | A10921608 | CONNECTING ROD A | コネクテイングロツト゛ アセン  | 1   |      |      |             | US 0.25 INC.No2 |         |
| 1      | A10921609 | CONNECTING ROD A | コネクテインク゛ロット゛ アセン | 1   |      |      |             | US 0.50 INC.No2 |         |
| 2      | A10921578 | BOLT.FLANGE      | フランジボルト          | 2   |      |      |             |                 |         |
| 3      | A10921687 | PISTON           | ピストン             | 1   |      |      |             | STD             |         |
| 3      | A10921688 | PISTON           | ピストン             | 1   |      |      |             | OS 0.25         |         |
| 3      | A10921689 | PISTON           | ピストン             | 1   |      |      |             | OS 0.50         |         |
| 4      | A10921690 | PIN.PISTON       | ピストンピン           | 1   |      |      |             |                 |         |
| 5      | A10921684 | PISTON RING SET  | ピストンリングセット       | 1   |      |      |             | STD             |         |
| 5      | A10921685 | PISTON RING SET  | ヒ。ストンリンク・セット     | 1   |      |      |             | OS 0.25         |         |
| 5      | A10921686 | PISTON RING SET  | ピストンリングセット       | 1   |      |      |             | OS 0.25         |         |
| 6      | A10921691 | CLIP.PISTON PIN  | ピストンピンクリツプ       | 2   |      |      |             |                 |         |
| 7      | A10921613 | FLYWHEEL         | フライホイール          | 1   |      |      |             |                 |         |
| 8      | A10921614 | COIL.IGNITION    | イク゛ニツシヨンコイル      | 1   |      |      |             | INC.No9         |         |
| 9      | A10921616 | CAP.PLUG         | プラグキャップ          | 1   |      |      |             |                 |         |
| 10     | A10921591 | BOLT.FLANGE      | フランジボルト          | 2   |      |      |             |                 |         |
| 11     | A10921593 | NUT              | ナット              | 1   |      |      |             |                 |         |
| 12     | A10921598 | COVER.CLEANER    | クリーナカハー          | 1   |      |      |             |                 |         |
| 13     | A10921599 | CASE.CLEANER     | クリーナケース          | 1   |      |      |             | INC.No14        |         |
| 14     | A10921596 | PACKING          | パツキング            | 1   |      |      |             |                 |         |
| 15     | A10921597 | ELEMENT.CLEANER  | クリーナエレメント        | 1   |      |      |             |                 |         |
| 16     | A10921747 | TUBE.BREATHER    | フ゛リーサ゛チューフ゛      | 1   |      |      |             |                 |         |
| 17     | A10921580 | BOLT.STUD        | スタツト゛ホ゛ルト        | 2   |      |      |             |                 |         |
| 18     | A10921586 | BOLT.FLANGE      | フランジボルト          | 1   |      |      |             |                 |         |
| 19     | A10920526 | NUT.FLANGE       | フランジナット          | 2   |      |      |             |                 |         |
|        |           |                  |                  |     |      |      |             |                 |         |
|        |           |                  |                  |     |      |      |             |                 |         |
|        |           |                  |                  |     |      |      |             |                 |         |
|        |           |                  |                  |     |      |      |             |                 |         |
|        |           |                  |                  |     |      |      |             |                 |         |
|        |           |                  |                  |     |      |      |             |                 |         |
|        |           |                  |                  |     |      |      |             |                 |         |
|        |           |                  |                  |     |      |      |             |                 |         |
|        |           |                  |                  |     |      |      |             |                 |         |
|        |           |                  |                  |     |      |      |             |                 |         |