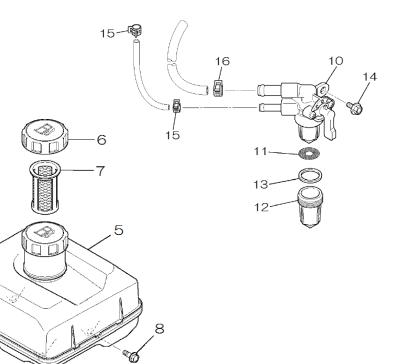

# FIG. 212 ファンカパー、タンク、コックグループ FAN COVER, TANK, COCK GROUP

9-6

| 見出番号   | 部品番号      | 部品名            | 名称              | 台   | 当個数( | ې'ty | 適用号機        | 型寸          | 備考      |
|--------|-----------|----------------|-----------------|-----|------|------|-------------|-------------|---------|
| Key No | Part No   | Parts N        |                 | ALL |      |      | Application | Description | Remarks |
| 1      | A10921635 | COVER.FAN      | フアンカバー          | 1   |      |      |             |             |         |
| 2      | A10921637 | RUBBER CUSHION | ラバークツシヨン        | 2   |      |      |             | L=60        |         |
| 3      | A10921638 | RUBBER CUSHION | ラバークツシヨン        | 2   |      |      |             | L=70        |         |
| 4      | A10920527 | BOLT.FLANGE    | フランジ゙ボルト        | 4   |      |      |             |             |         |
| 5      | A10921618 | FUEL TANK ASSY | フユーエルタンク アセンフ゛リ | 1   |      |      |             | INC.No6.7   |         |
| 6      | A10921619 | TANK CAP ASSY  | タンクキヤツフ゜アセンフ゛リ  | 1   |      |      |             |             |         |
| 7      | A10921575 | FILTER.FUEL    | フユーエルフイルタ       | 1   |      |      |             |             |         |
| 8      | A10921590 | BOLT.FLANGE    | フランジ゙ボルト        | 4   |      |      |             |             |         |
| 9      | A10914170 | CLIP           | クリツフ゜           | 1   |      |      |             |             |         |
| 10     | A10921621 | COCK.FUEL      | フユーエルコツク        | 1   |      |      |             | INC.No11-13 |         |
| 11     | A10921620 | FILTER.FUEL    | フユーエルフイルタ       | 1   |      |      |             |             |         |
| 12     | A10921576 | CUP            | カッフ゜            | 1   |      |      |             |             |         |
| 13     | A10921571 | PACKING        | パッキング           | 1   |      |      |             |             |         |
| 14     | A10921583 | BOLT.FLANGE    | フランシ゛ホ゛ルト       | 1   |      |      |             |             |         |
| 15     | A10912610 | CLIP           | クリツフ゜           | 2   |      |      |             |             |         |
| 16     | A10914170 | CLIP           | クリッフ゜           | 1   |      |      |             |             |         |
|        |           |                |                 |     |      |      |             |             |         |
|        |           |                |                 |     |      |      |             |             |         |
|        |           |                |                 |     |      |      |             |             |         |
|        |           |                |                 |     |      |      |             |             |         |
|        |           |                |                 |     |      |      |             |             |         |
|        |           |                |                 |     |      |      |             |             |         |
|        |           |                |                 |     |      |      |             |             |         |
|        |           |                |                 |     |      |      |             |             |         |
|        |           |                |                 |     |      |      |             |             |         |
|        |           |                |                 |     |      |      |             |             |         |
|        |           |                |                 |     |      |      |             |             |         |
|        |           |                |                 |     |      |      |             |             |         |
|        |           |                |                 |     |      |      |             |             |         |
|        |           |                |                 |     |      |      |             |             |         |
|        |           |                |                 |     |      |      |             |             |         |
|        |           |                |                 |     |      |      |             |             |         |
|        |           |                |                 |     |      |      |             |             |         |
|        |           |                |                 |     |      |      |             |             |         |