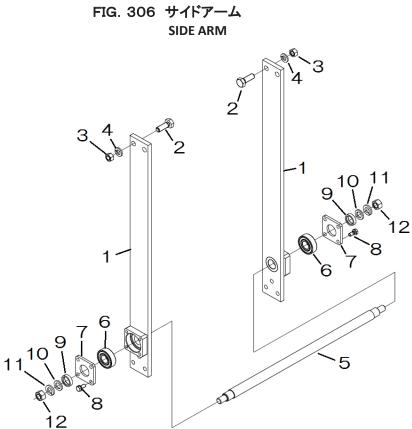

XThis parts list may be modified without notice.

|               | 日<br>CON                                   | 次<br>TENTS                                     |      |
|---------------|--------------------------------------------|------------------------------------------------|------|
| 図 番           | 装置名                                        | 3称                                             | ページ  |
| FIG.NO        | SUB                                        | JECT                                           | PAGE |
| エンジン          | 編                                          |                                                |      |
| ENGINE        |                                            |                                                |      |
| 201           | ボルト、スプリング他・・・・・・・                          | BOLT,SPRING, etc • • • • • • •                 | 7    |
| 202           | ラベル、ヒューエルホース・・・・・                          | LABEL,FUEL HOSE • • • • • • • • •              | 8    |
| 203           | ツールセット・・・・・・・・・・・                          | TOOL SET • • • • • • • • • • • • • • • • • • • | 9    |
| 204           | ガスケットセット・・・・・・・・・                          | GASKET·····                                    | 10   |
| 205           | シリンダブロックグループ・・・・・・                         | CYLINDER BLOCK GROUP • • • • •                 | 11   |
| 206           | シリンダヘッドグループ・・・・・・                          | CYLINDER HEAD GROUP • • • • •                  | 12   |
| 207           | ヘッド、ケースカバーグループ・・・・・                        | HEAD, CASE COVER GROUP • • • •                 | 13   |
| 208           | クランクシャフトグループ・・・・・                          | CRANKSHAFT GROUP • • • • • •                   | 14   |
| 209           | ピストンロッド、エアクリーナ・・・・                         | PISTON ROD, AIR CLEANER • • • •                | 15   |
| 210           | キャブレタグループ・・・・・・・・                          | CARBURETOR GROUP • • • • • •                   | 16   |
| 211           | コントロールパネルグループ・・・・                          | CONTROL PANEL GROUP • • • •                    | 17   |
| 212           | ファンカバー、タンク、コック・・・・                         | FAN COVER, TANK, COCK • • • •                  | 18   |
| 213           | リコイルスタータグループ・・・・・                          | RECOIL STARTER GROUP • • • • •                 | 19   |
| 214           | マフラグループ・・・・・・・・・・                          | MUFFLER GROUP • • • • • • • • •                | 20   |
| 215           | カバーグループ・・・・・・・・・・                          | COVER GROUP • • • • • • • • • • • •            | 21   |
| シャーシ<br>CHASS |                                            |                                                |      |
| 301           | ハンドル、リヤタイヤ・・・・・・・・                         | HANDLE, REAR TIRE • • • • • • •                | 23   |
| 302           | エンジンベット、プーリー・・・・・・                         | ENGINE BED, PULLY • • • • • • •                | 25   |
| 303           | ベルトクラッチ、カバー・・・・・・・                         | BELT CLUTCH, COVER • • • • •                   | 26   |
| 304           | サイドフレーム、レバー・・・・・・・                         | SIDE FRAME, LEVER • • • • • • •                | 28   |
| 305           | シンドチョウセイハンドル・・・・・・                         | ADJUSTMENT HANDLE • • • • •                    | 29   |
| 304           | サイドアーム・・・・・・・・・・・・・・・・・・・・・・・・・・・・・・・・・・・・ | SIDE ARM • • • • • • • • • • • • • • • • • • • | 31   |
| 304           | クドウリン・・・・・・・・・・・・・                         | DRIVE WHEELS • • • • • • • • • • •             | 32   |
| 304           | クランク、クランクロッド・・・・・・                         | CRANK, CRANK ROD • • • • • •                   | 33   |
| 304           | メイバン・・・・・・・・・・・・・・                         | MARK·····                                      | 34   |
| 304           | ミッション・・・・・・・・・・・・・                         | MISSION • • • • • • • • • • • • • •            | 35   |
| 304           | カッター・・・・・・・・・・・・・・・                        | CUTTER····                                     | 38   |
| 304           | オプション(スジキリ)・・・・・・・                         | OPTION : LINE CUT • • • • • • • •              | 39   |
| 304           | オプション(ミゾキリ)・・・・・・・                         | OPTION : DITCH CUT • • • • • • •               | 40   |
| 索引            |                                            | NUMERICAL PARTS INDEX                          |      |
| エンジ           | ン編・・・・・・・・・・・・・・・・・・・・・・・・・・・・・・・・・・・・     | ENGINE • • • • • • • • • • • • • • • • • • •   | 41   |
| シャー           | シ編・・・・・・・・・・・・・・・・・・                       | CHASSIS • • • • • • • • • • • • • • • • • •    | 44   |
|               |                                            |                                                |      |